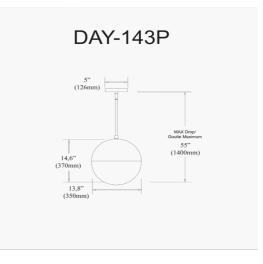

## DAY-143P-AB - Dayana 3LT Halogen Pendant, AB w/ WH Opal Glass

3 Light Halogen Pendant, Antique Brass Finish with White Glass

| Height                  | 14''          |
|-------------------------|---------------|
| Width/Length            | 14''          |
| Depth                   | 14''          |
| Weight                  | 8 lbs         |
|                         |               |
| Body Material           | Metal         |
| Finish/Color            | Antique Brass |
| Type of Finish          | Electroplated |
|                         |               |
|                         |               |
| Light Qty               | 3             |
| Light Qty<br>Light Base | 3<br>G9       |
|                         | ÷             |
| Light Base              | G9            |