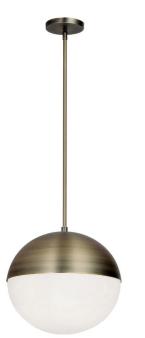

## DAY-143P-AB - Dayana 3LT Halogen Pendant, AB w/ WH Opal Glass

3 Light Halogen Pendant, Antique Brass Finish with White Glass

| Height                  | 14''          |
|-------------------------|---------------|
| Width/Length            | 14''          |
| Depth                   | 14''          |
| Weight                  | 8 lbs         |
|                         |               |
| Body Material           | Metal         |
| Finish/Color            | Antique Brass |
| Type of Finish          | Electroplated |
|                         |               |
|                         |               |
| Light Qty               | 3             |
| Light Qty<br>Light Base | 3<br>G9       |
|                         | ÷             |
| Light Base              | G9            |

| Dimmable                        | Dimmable                                    |
|---------------------------------|---------------------------------------------|
| LED Compatible                  | LED Compatible                              |
| Total Wattage                   | 120W                                        |
|                                 |                                             |
|                                 |                                             |
| Second Material                 | Glass                                       |
| Second Finish/Color             | White                                       |
|                                 |                                             |
|                                 |                                             |
|                                 |                                             |
| Rated For                       | Dry Location                                |
| Rated For<br>Voltage            | Dry Location<br>120V                        |
|                                 | /                                           |
|                                 | /                                           |
| Voltage                         | 120V                                        |
| Voltage<br>Approval             | 120V<br>cUL or equivalent                   |
| Voltage<br>Approval<br>Warranty | 120V<br>cUL or equivalent<br>1 Year Limited |