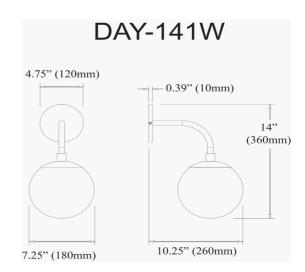

1 Light Halogen Polished Chrome Wall Sconce w/ White Glass

| Height                | 14''            |
|-----------------------|-----------------|
| Width/Length          | 7.25''          |
| Depth                 | 10.25"          |
| Weight                | 2 lbs           |
|                       |                 |
| <b>Body Material</b>  | Metal           |
| Finish/Color          | Polished Chrome |
| Type of Finish        | Electroplated   |
|                       |                 |
| Light Qty             | 1               |
| Light Base            | G9              |
| <b>Light Max Watt</b> | 40              |
| Light Inc             | No              |
|                       |                 |
|                       |                 |