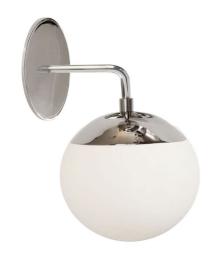

1 Light Halogen Polished Chrome Wall Sconce w/ White Glass

| Height                | 14''            |
|-----------------------|-----------------|
| Width/Length          | 7.25''          |
| Depth                 | 10.25"          |
| Weight                | 2 lbs           |
|                       |                 |
| <b>Body Material</b>  | Metal           |
| Finish/Color          | Polished Chrome |
| Type of Finish        | Electroplated   |
|                       |                 |
| Light Qty             | 1               |
| Light Base            | G9              |
| <b>Light Max Watt</b> | 40              |
| Light Inc             | No              |
|                       |                 |
|                       |                 |

| Dimmable            | Dimmable          |
|---------------------|-------------------|
| LED Compatible      | LED Compatible    |
| Total Wattage       | 40W               |
|                     |                   |
|                     |                   |
| Second Material     | Glass             |
| Second Finish/Color | White             |
| •                   |                   |
|                     |                   |
| Rated For           | Damp Location     |
| Voltage             | 120V              |
|                     |                   |
| Approval            | cUL or equivalent |
| Warranty            | 1 Year Limited    |
| Install Position    | Wall              |