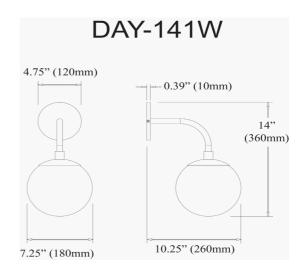

1 Light Halogen Aged Brass Wall Sconce w/ White Glass

| Height                      | 14''           |
|-----------------------------|----------------|
| Width/Length                | 7.25"          |
| Depth                       | 10.25''        |
| Weight                      | 2 lbs          |
|                             |                |
| Body Material               | Metal          |
| Finish/Color                | Aged Brass     |
|                             |                |
| Type of Finish              | Electroplated  |
| Type of Finish              | Electroplated  |
| Type of Finish<br>Light Qty | Electroplated  |
|                             | ·              |
| Light Qty                   | 1              |
| Light Qty<br>Light Base     | <u>1</u><br>G9 |