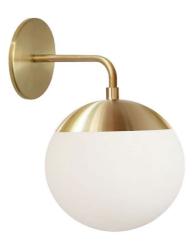

1 Light Halogen Aged Brass Wall Sconce w/ White Glass

| Height                      | 14''           |
|-----------------------------|----------------|
| Width/Length                | 7.25"          |
| Depth                       | 10.25''        |
| Weight                      | 2 lbs          |
|                             |                |
| Body Material               | Metal          |
| Finish/Color                | Aged Brass     |
|                             |                |
| Type of Finish              | Electroplated  |
| Type of Finish              | Electroplated  |
| Type of Finish<br>Light Qty | Electroplated  |
|                             | ·              |
| Light Qty                   | 1              |
| Light Qty<br>Light Base     | <u>1</u><br>G9 |

| Dimmable            | Dimmable          |
|---------------------|-------------------|
| LED Compatible      | LED Compatible    |
| Total Wattage       | 40W               |
|                     |                   |
|                     |                   |
| Second Material     | Glass             |
| Second Finish/Color | White             |
|                     |                   |
|                     |                   |
| Rated For           | Damp Location     |
| Voltage             | 120V              |
|                     |                   |
| Approval            | cUL or equivalent |
| Warranty            | 1 Year Limited    |
| Install Position    | Wall              |