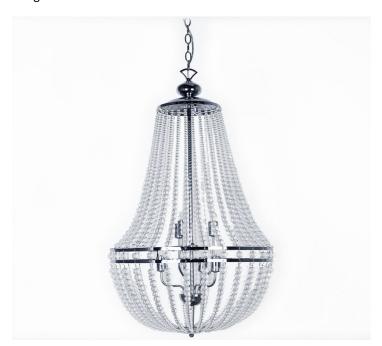

## DAW-386C-PC-CLR - Dawson 6LT Incandescent Chandelier PC w/Clr Glass Beads

6 Light Incandescent Chandelier Polished Chrome Finish with Clear Glass Beads

#CONNECT!

| Width/Length         | 20"     |  |
|----------------------|---------|--|
| Depth                | 20"     |  |
| Weight               | 16 lbs  |  |
|                      |         |  |
| <b>Body Material</b> | Acrylic |  |
| Finish/Color         | Clear   |  |
|                      |         |  |
|                      |         |  |
| Light Qty            | 6       |  |
| Light Base           | E12     |  |
| Light Max Watt       | 60      |  |
| Light Inc            | No      |  |
|                      |         |  |
|                      | ·       |  |
|                      |         |  |
|                      | -       |  |