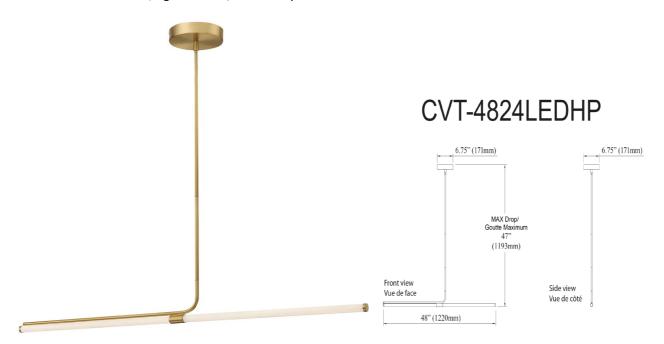

24W Horizontal Pendant, Aged Brass w/ White Acrylic Diffuser

| Depth                | 1''           |
|----------------------|---------------|
| Weight               | 3 lbs         |
|                      |               |
| <b>Body Material</b> | Metal         |
| Finish/Color         | Aged Brass    |
| Type of Finish       | Electroplated |
|                      |               |
| Light Qty            | 1             |
| Light Base           | LED           |
| Light Max Watt       | 24            |
| Light Inc            | Yes           |
| Light Lumens         | 1680          |
| Light CRI            | 80+           |
| Light CCT            | 3000K         |

30000 Hours

48''

| LED Compatible      | Integrated LED |
|---------------------|----------------|
| Total Wattage       | 24W            |
| Second Material     | Acradic        |
| Second Material     | Acrylic        |
| Second Finish/Color | White          |

Dimmable

| Rated For        | Damp Location     |
|------------------|-------------------|
| Voltage          | 120V              |
| Approval         | cUL or equivalent |
| Warranty         | 3 Years Limited   |
| Install Position | Ceiling           |
| Extension Length | 39 (8+11+20)      |