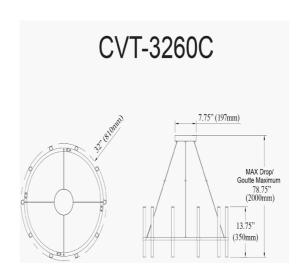

60W Chandelier, Aged Brass with White Acrylic Diffuser

| Height                | 13.75"        |
|-----------------------|---------------|
| Width/Length          | 32"           |
| Depth                 | 32"           |
| Weight                | 7 lbs         |
|                       |               |
| <b>Body Material</b>  | Metal         |
| Finish/Color          | Aged Brass    |
| Type of Finish        | Electroplated |
|                       |               |
| Light Qty             | 10            |
| Light Base            | LED           |
| <b>Light Max Watt</b> | 6             |
| Light Inc             | Yes           |
| Light Lumens          | 4200          |
| Light CRI             | 80+           |
| Light CCT             |               |