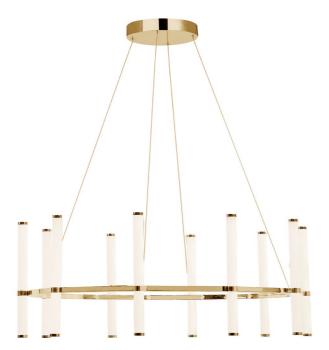

60W Chandelier, Aged Brass with White Acrylic Diffuser

| Height                | 13.75"        |
|-----------------------|---------------|
| Width/Length          | 32"           |
| Depth                 | 32"           |
| Weight                | 7 lbs         |
|                       |               |
| <b>Body Material</b>  | Metal         |
| Finish/Color          | Aged Brass    |
| Type of Finish        | Electroplated |
|                       |               |
| Light Qty             | 10            |
| Light Base            | LED           |
| <b>Light Max Watt</b> | 6             |
| Light Inc             | Yes           |
| Light Lumens          | 4200          |
| Light CRI             | 80+           |
| Light CCT             |               |

30000 Hours

| LED Compatible            | Integrated LED                          |
|---------------------------|-----------------------------------------|
| Total Wattage             | 60W                                     |
|                           |                                         |
|                           |                                         |
| Second Material           | Acrylic                                 |
| Second Finish/Color       | White                                   |
|                           |                                         |
|                           |                                         |
|                           |                                         |
| Rated For                 | Damp Location                           |
| Rated For<br>Voltage      | Damp Location<br>120V                   |
|                           | •                                       |
|                           | •                                       |
| Voltage                   | 120V                                    |
| Voltage<br>Approval       | 120V<br>cUL or equivalent               |
| Voltage Approval Warranty | 120V  cUL or equivalent 3 Years Limited |
| Voltage Approval Warranty | 120V  cUL or equivalent 3 Years Limited |

Dimmable

| Date:         | Notes: |
|---------------|--------|
| Fixture Type: |        |
| Job Name:     |        |

Dimmable

Lighting | LED | Shades | Custom Designs

**Light Life**