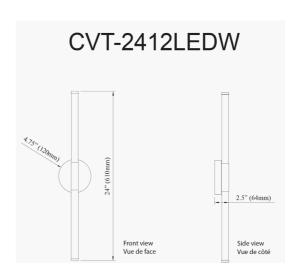

12W Wall Sconce, Matte Black w/ White Acrylic Diffuser

| Height                    | 4.5"        |
|---------------------------|-------------|
| Width/Length              | 24"         |
| Depth                     | 2.5"        |
| Weight                    | 2 lbs       |
|                           |             |
| <b>Body Material</b>      | Metal       |
| Finish/Color              | Matte Black |
| Type of Finish            | Painted     |
|                           |             |
| Light Qty                 | 1           |
| Light Base                | LED         |
|                           |             |
| Light Max Watt            | 12          |
| Light Max Watt Light Inc  | 12<br>Yes   |
|                           |             |
| Light Inc                 | Yes         |
| Light Inc<br>Light Lumens | Yes<br>840  |