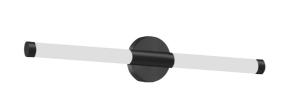

12W Wall Sconce, Matte Black w/ White Acrylic Diffuser

| Height                    | 4.5"        |
|---------------------------|-------------|
| Width/Length              | 24"         |
| Depth                     | 2.5"        |
| Weight                    | 2 lbs       |
|                           |             |
| <b>Body Material</b>      | Metal       |
| Finish/Color              | Matte Black |
| Type of Finish            | Painted     |
|                           |             |
| Light Qty                 | 1           |
| Light Base                | LED         |
|                           |             |
| Light Max Watt            | 12          |
| Light Max Watt Light Inc  | 12<br>Yes   |
|                           |             |
| Light Inc                 | Yes         |
| Light Inc<br>Light Lumens | Yes<br>840  |

| Dimmable            | Dimmable          |
|---------------------|-------------------|
| LED Compatible      | Integrated LED    |
| Total Wattage       | 12W               |
|                     |                   |
|                     |                   |
| Second Material     | Acrylic           |
| Second Finish/Color | White             |
|                     |                   |
|                     |                   |
| Rated For           | Damp Location     |
| Voltage             | 120V              |
|                     |                   |
| Approval            | cUL or equivalent |
| Warranty            | 3 Years Limited   |
| Install Position    | Wall              |