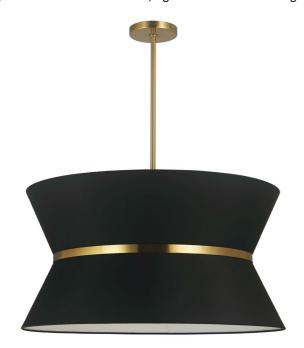

4 Light Incandescent Chandelier, Aged Brass with Gold Ring Black Shade

## **CTN-244C**

| Height               | 14"    |
|----------------------|--------|
| Width/Length         | 24"    |
| Depth                | 24"    |
| Weight               | 5 lbs  |
|                      |        |
| <b>Body Material</b> | Fabric |
| Finish/Color         | Black  |
| Type of Finish       | Fabric |
|                      |        |
| Light Qty            | 4      |
| Light Base           | E26    |
| Light Max Watt       | 100    |
| Light Inc            | No     |
|                      |        |
|                      |        |
|                      |        |