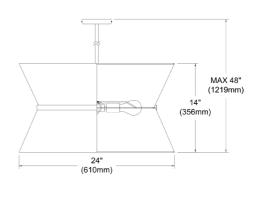

## **CTN-244C**

| Height               | 14"    |
|----------------------|--------|
| Width/Length         | 24"    |
| Depth                | 24"    |
| Weight               | 5 lbs  |
|                      |        |
| <b>Body Material</b> | Fabric |
| Finish/Color         | Black  |
| Type of Finish       | Fabric |
|                      |        |
| Light Qty            | 4      |
| Light Base           | E26    |
| Light Max Watt       | 100    |
| Light Inc            | No     |
|                      |        |
|                      |        |
|                      |        |

| Dimmable       | Dimmable       |
|----------------|----------------|
| LED Compatible | LED Compatible |
| Total Wattage  | 400W           |

| Second Material       | Metal             |
|-----------------------|-------------------|
| Second Finish/Color   | Aged Brass        |
| Second Type of Finish | Electroplated     |
|                       |                   |
| Rated For             | Dry Location      |
| Voltage               | 120V              |
|                       |                   |
| Approval              | cUL or equivalent |
| Warranty              | 1 Year Limited    |
| Install Position      | Ceiling           |
|                       |                   |
| Extension Length      | 39 (8+11+20)      |