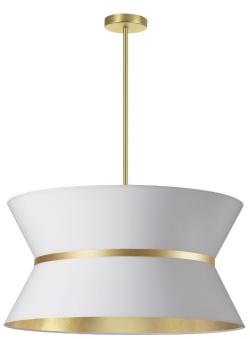

## CTN-244C-AGB-692 - Caterine 4LT Incand Chandelier, AGB w/ GLD ring, WH/GLD SH

4 Light Incandescent Chandelier, Aged Brass with Gold Ring White / Gold Shade

**CTN-244C** 

| Height         | 14''   |
|----------------|--------|
| Width/Length   | 24''   |
| Depth          | 24''   |
| Weight         | 5 lbs  |
|                |        |
| Body Material  | Fabric |
| Finish/Color   | White  |
| Type of Finish | Fabric |
|                |        |
| Light Qty      | 4      |
| Light Base     | E26    |
| Light Max Watt | 100    |
| Light Inc      | No     |
|                |        |
|                |        |

| Dimmable                        | Dimmable                                    |
|---------------------------------|---------------------------------------------|
| LED Compatible                  | LED Compatible                              |
| Total Wattage                   | 400W                                        |
| _                               |                                             |
|                                 |                                             |
| Second Material                 | Metal                                       |
| Second Finish/Color             | Aged Brass                                  |
| Second Type of Finish           | Electroplated                               |
|                                 | -                                           |
|                                 |                                             |
| Rated For                       | Dry Location                                |
| Rated For<br>Voltage            | Dry Location<br>120V                        |
|                                 | 1                                           |
|                                 | 1                                           |
| Voltage                         | 120V                                        |
| Voltage<br>Approval             | 120V<br>cUL or equivalent                   |
| Voltage<br>Approval<br>Warranty | 120V<br>cUL or equivalent<br>1 Year Limited |
| Voltage<br>Approval<br>Warranty | 120V<br>cUL or equivalent<br>1 Year Limited |