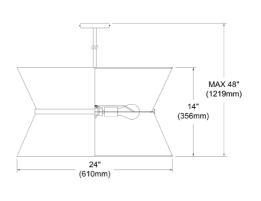

## CTN-244C-AGB-692 - Caterine 4LT Incand Chandelier, AGB w/ GLD ring, WH/GLD SH

4 Light Incandescent Chandelier, Aged Brass with Gold Ring White / Gold Shade

**CTN-244C** 

| Height         | 14''   |
|----------------|--------|
| Width/Length   | 24''   |
| Depth          | 24''   |
| Weight         | 5 lbs  |
|                |        |
| Body Material  | Fabric |
| Finish/Color   | White  |
| Type of Finish | Fabric |
|                |        |
| Light Qty      | 4      |
| Light Base     | E26    |
| Light Max Watt | 100    |
| Light Inc      | No     |
|                |        |
|                |        |