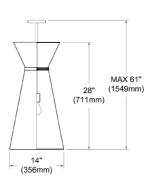

## CTN-141P

| Height               | 28"    |
|----------------------|--------|
| Width/Length         | 14"    |
| Depth                | 14"    |
| Weight               | 5 lbs  |
|                      |        |
| <b>Body Material</b> | Fabric |
| Finish/Color         | Black  |
| Type of Finish       | Fabric |
|                      |        |
| Light Qty            | 1      |
| Light Base           | E26    |
| Light Max Watt       | 100    |
| Light Inc            | No     |
|                      |        |
|                      |        |
|                      | _      |