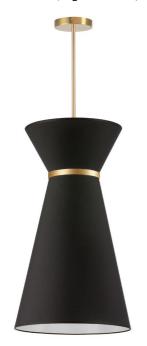

1 Light Incandescent Pendant, Aged Brass w/ Fabric Shade

## CTN-141P

| Height               | 28"    |
|----------------------|--------|
| Width/Length         | 14"    |
| Depth                | 14"    |
| Weight               | 5 lbs  |
|                      |        |
| <b>Body Material</b> | Fabric |
| Finish/Color         | Black  |
| Type of Finish       | Fabric |
|                      |        |
| Light Qty            | 1      |
| Light Base           | E26    |
| Light Max Watt       | 100    |
| Light Inc            | No     |
|                      |        |
|                      |        |
|                      | _      |

| Dimmable              | Dimmable                         |
|-----------------------|----------------------------------|
| LED Compatible        | LED Compatible                   |
| Total Wattage         | 100W                             |
|                       |                                  |
|                       |                                  |
| Second Material       | Metal                            |
| Second Finish/Color   | Aged Brass                       |
| Second Type of Finish | Electroplated                    |
|                       |                                  |
| Rated For             | Dry Location                     |
| Voltage               | 120V                             |
|                       |                                  |
|                       |                                  |
| Approval              | cUL or equivalent                |
| Approval<br>Warranty  | cUL or equivalent 1 Year Limited |
|                       |                                  |