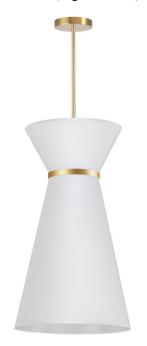

1 Light Incandescent Pendant, Aged Brass w/ Fabric Shade

## CTN-141P

| Height               | 28"    |
|----------------------|--------|
| Width/Length         | 14"    |
| Depth                | 14"    |
| Weight               | 5 lbs  |
|                      |        |
| <b>Body Material</b> | Fabric |
| Finish/Color         | White  |
| Type of Finish       | Fabric |
|                      |        |
| Light Qty            | 1      |
| Light Base           | E26    |
| Light Max Watt       | 100    |
| Light Inc            | No     |
|                      |        |
|                      |        |
|                      |        |