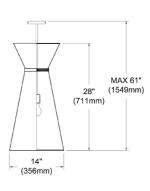

## CTN-141P

| Height               | 28"    |
|----------------------|--------|
| Width/Length         | 14"    |
| Depth                | 14"    |
| Weight               | 5 lbs  |
|                      |        |
| <b>Body Material</b> | Fabric |
| Finish/Color         | White  |
| Type of Finish       | Fabric |
|                      |        |
| Light Qty            | 1      |
| Light Base           | E26    |
| Light Max Watt       | 100    |
| Light Inc            | No     |
|                      |        |
|                      |        |
|                      |        |