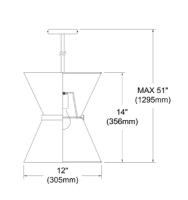

## CTN-121P-AGB-790 - Caterine 1LT Incand Pendant, AGB w/ GLD ring, WH Shade

1 Light Incandescent Pendant, Aged Brass with Gold Ring White Shade

**CTN-121P** 

| Height         | 14''   |
|----------------|--------|
| Width/Length   | 12"    |
| Depth          | 12"    |
| Weight         | 3 lbs  |
|                |        |
| Body Material  | Fabric |
| Finish/Color   | White  |
| Type of Finish | Fabric |
|                |        |
| Light Qty      | 1      |
| Light Base     | E26    |
| Light Max Watt | 100    |
| Light Inc      | No     |
|                |        |