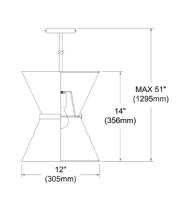

## CTN-121P-AGB-698 - Caterine 1LT Incand Pendant, AGB w/ GLD ring, BK/GLD Shade

1 Light Incandescent Pendant, Aged Brass with Gold Ring Black / Gold Shade

**CTN-121P** 

| Height         | 14''   |
|----------------|--------|
| Width/Length   | 12"    |
| Depth          | 12"    |
| Weight         | 3 lbs  |
|                |        |
| Body Material  | Fabric |
| Finish/Color   | Black  |
| Type of Finish | Fabric |
|                |        |
| Light Qty      | 1      |
| Light Base     | E26    |
| Light Max Watt | 100    |
| Light Inc      | No     |
|                |        |

| Dimmable              | Dimmable          |
|-----------------------|-------------------|
| LED Compatible        | LED Compatible    |
| Total Wattage         | 100W              |
|                       |                   |
| Connerd Material      | Matal             |
| Second Material       | Metal             |
| Second Finish/Color   | Aged Brass        |
| Second Type of Finish | Electroplated     |
|                       | -                 |
| Rated For             | Dry Location      |
| Voltage               | 120V              |
| -                     |                   |
| Approval              | cUL or equivalent |
| Warranty              | 1 Year Limited    |
| Install Position      | Ceiling           |
|                       | -                 |
| Extension Length      | 39 (8+11+20)      |
| - 0-                  | · · · ·           |