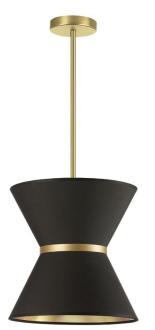

## CTN-121P-AGB-698 - Caterine 1LT Incand Pendant, AGB w/ GLD ring, BK/GLD Shade

1 Light Incandescent Pendant, Aged Brass with Gold Ring Black / Gold Shade

**CTN-121P** 

| Height         | 14''   |
|----------------|--------|
| Width/Length   | 12"    |
| Depth          | 12"    |
| Weight         | 3 lbs  |
|                |        |
| Body Material  | Fabric |
| Finish/Color   | Black  |
| Type of Finish | Fabric |
|                |        |
| Light Qty      | 1      |
| Light Base     | E26    |
| Light Max Watt | 100    |
| Light Inc      | No     |
|                |        |