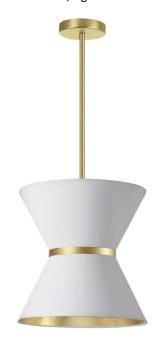

1 Light Incandescent Pendant, Aged Brass with Gold Ring White / Gold Shade

## CTN-121P

| Height               | 14"    |
|----------------------|--------|
| Width/Length         | 12"    |
| Depth                | 12"    |
| Weight               | 3 lbs  |
|                      |        |
| <b>Body Material</b> | Fabric |
| Finish/Color         | White  |
| Type of Finish       | Fabric |
|                      |        |
| Light Qty            | 1      |
| Light Base           | E26    |
| Light Max Watt       | 100    |
| Light Inc            | No     |
|                      |        |
|                      |        |
|                      |        |