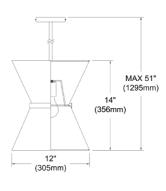

## CTN-121P

| Height               | 14"    |
|----------------------|--------|
| Width/Length         | 12"    |
| Depth                | 12"    |
| Weight               | 3 lbs  |
|                      |        |
| <b>Body Material</b> | Fabric |
| Finish/Color         | White  |
| Type of Finish       | Fabric |
|                      |        |
| Light Qty            | 1      |
| Light Base           | E26    |
| Light Max Watt       | 100    |
| Light Inc            | No     |
|                      |        |
|                      |        |
|                      |        |