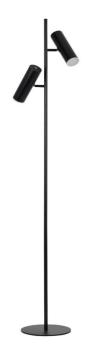

12W Floor Lamp, Matte Black with Frosted Acrylic Diffuser

| Height               | 61.75''                      |
|----------------------|------------------------------|
| Width/Length         | 9''                          |
| Depth                | 9''                          |
| Weight               | 10 lbs                       |
|                      |                              |
| <b>Body Material</b> | Metal                        |
| Finish/Color         | Black                        |
| Type of Finish       | Painted                      |
|                      |                              |
| Light Qty            | 2                            |
| Light Base           | LED                          |
| Light Max Watt       | 6                            |
| Light Inc            | Yes                          |
| Light Lumens         | 1091(Initial) 593(delivered) |
| Light CRI            | 90+                          |
| Light CCT            | 3000K                        |
| Light Life           | 30000 Hours                  |

| Dimmable            | Dimmable          |
|---------------------|-------------------|
| LED Compatible      | Integrated LED    |
| Total Wattage       | 12W               |
|                     |                   |
|                     |                   |
| Second Material     | Acrylic           |
| Second Finish/Color | Frosted           |
|                     |                   |
|                     |                   |
| Rated For           | Dry Location      |
| Voltage             | 120V              |
|                     |                   |
| Approval            | cUL or equivalent |
| Warranty            | 3 Years Limited   |
| Install Position    | Floor             |
|                     |                   |