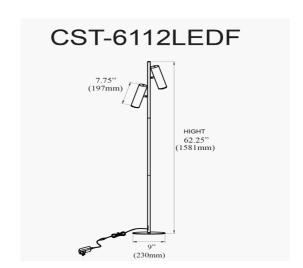

12W Floor Lamp, Matte Black with Frosted Acrylic Diffuser

| Height               | 61.75''                      |
|----------------------|------------------------------|
| Width/Length         | 9''                          |
| Depth                | 9''                          |
| Weight               | 10 lbs                       |
|                      |                              |
| <b>Body Material</b> | Metal                        |
| Finish/Color         | Black                        |
| Type of Finish       | Painted                      |
|                      |                              |
| Light Qty            | 2                            |
| Light Base           | LED                          |
| Light Max Watt       | 6                            |
| Light Inc            | Yes                          |
| Light Lumens         | 1091(Initial) 593(delivered) |
| Light CRI            | 90+                          |
| Light CCT            | 3000K                        |
| Light Life           | 30000 Hours                  |