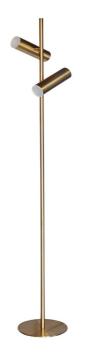

12W Floor Lamp, Aged Brass with Frosted Acrylic Diffuser

| Height               | 61.75"                       |
|----------------------|------------------------------|
| Width/Length         | 9''                          |
| Depth                | 9''                          |
| Weight               | 10 lbs                       |
|                      |                              |
| <b>Body Material</b> | Metal                        |
| Finish/Color         | Aged Brass                   |
| Type of Finish       | Electroplated                |
|                      |                              |
| Light Qty            | 2                            |
| Light Base           | LED                          |
| Light Max Watt       | 6                            |
| Light Inc            | Yes                          |
| Light Lumens         | 1091(Initial) 593(delivered) |
| Light CRI            | 90+                          |
| Light CCT            | 3000K                        |

30000 Hours

| Dimmable            | Dimmable          |
|---------------------|-------------------|
| LED Compatible      | Integrated LED    |
| Total Wattage       | 12W               |
|                     |                   |
|                     |                   |
| Second Material     | Acrylic           |
| Second Finish/Color | Frosted           |
|                     |                   |
| D . 15              | 5                 |
| Rated For           | Dry Location      |
| Voltage             | 120V              |
|                     |                   |
| Approval            | cUL or equivalent |
| Warranty            | 3 Years Limited   |
| Install Position    | Floor             |