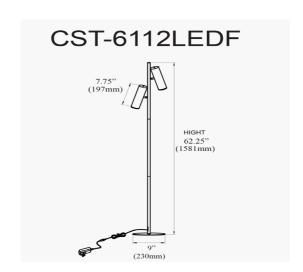

12W Floor Lamp, Aged Brass with Frosted Acrylic Diffuser

| Height               | 61.75"                       |
|----------------------|------------------------------|
| Width/Length         | 9''                          |
| Depth                | 9''                          |
| Weight               | 10 lbs                       |
|                      |                              |
| <b>Body Material</b> | Metal                        |
| Finish/Color         | Aged Brass                   |
| Type of Finish       | Electroplated                |
|                      |                              |
| Light Qty            | 2                            |
| Light Base           | LED                          |
| Light Max Watt       | 6                            |
| Light Inc            | Yes                          |
| Light Lumens         | 1091(Initial) 593(delivered) |
| Light CRI            | 90+                          |
| Light CCT            | 3000K                        |

30000 Hours

| Dimmable            | Dimmable          |
|---------------------|-------------------|
| LED Compatible      | Integrated LED    |
| Total Wattage       | 12W               |
|                     |                   |
|                     |                   |
| Second Material     | Acrylic           |
| Second Finish/Color | Frosted           |
|                     |                   |
| D . 15              | 5                 |
| Rated For           | Dry Location      |
| Voltage             | 120V              |
|                     |                   |
| Approval            | cUL or equivalent |
| Warranty            | 3 Years Limited   |
| Install Position    | Floor             |