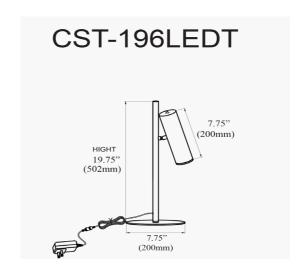

6W Table Lamp, Satin Chrome with Frosted Acrylic Diffuser

| Height                                           | 19"                                  |
|--------------------------------------------------|--------------------------------------|
| Width/Length                                     | 8''                                  |
| Depth                                            | 8''                                  |
| Weight                                           | 6 lbs                                |
|                                                  |                                      |
| <b>Body Material</b>                             | Metal                                |
| Finish/Color                                     | Satin Chrome                         |
| Type of Finish                                   | Electroplated                        |
|                                                  |                                      |
|                                                  |                                      |
| Light Qty                                        | 1                                    |
| Light Qty Light Base                             | 1<br>LED                             |
|                                                  |                                      |
| Light Base                                       | LED                                  |
| Light Base Light Max Watt                        | LED<br>6                             |
| Light Base Light Max Watt Light Inc              | LED<br>6<br>Yes                      |
| Light Base Light Max Watt Light Inc Light Lumens | LED 6 Yes 565(Initial) 265(Delivered |

| Dimmable            | Dimmable          |
|---------------------|-------------------|
| LED Compatible      | Integrated LED    |
| Total Wattage       | 6W                |
|                     |                   |
|                     |                   |
| Second Material     | Acrylic           |
| Second Finish/Color | Frosted           |
|                     |                   |
|                     |                   |
| Rated For           | Dry Location      |
| Voltage             | 120V              |
|                     |                   |
| Approval            | cUL or equivalent |
| Warranty            | 3 Years Limited   |
| Install Position    | Table             |
|                     |                   |