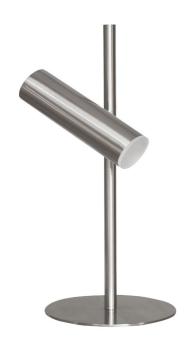

6W Table Lamp, Satin Chrome with Frosted Acrylic Diffuser

| Height                                           | 19"                                  |
|--------------------------------------------------|--------------------------------------|
| Width/Length                                     | 8''                                  |
| Depth                                            | 8''                                  |
| Weight                                           | 6 lbs                                |
|                                                  |                                      |
| <b>Body Material</b>                             | Metal                                |
| Finish/Color                                     | Satin Chrome                         |
| Type of Finish                                   | Electroplated                        |
|                                                  |                                      |
|                                                  |                                      |
| Light Qty                                        | 1                                    |
| Light Qty Light Base                             | 1<br>LED                             |
|                                                  |                                      |
| Light Base                                       | LED                                  |
| Light Base Light Max Watt                        | LED<br>6                             |
| Light Base Light Max Watt Light Inc              | LED<br>6<br>Yes                      |
| Light Base Light Max Watt Light Inc Light Lumens | LED 6 Yes 565(Initial) 265(Delivered |

| Dimmable            | Dimmable          |
|---------------------|-------------------|
| LED Compatible      | Integrated LED    |
| Total Wattage       | 6W                |
|                     |                   |
|                     |                   |
| Second Material     | Acrylic           |
| Second Finish/Color | Frosted           |
|                     |                   |
|                     |                   |
| Rated For           | Dry Location      |
| Voltage             | 120V              |
|                     |                   |
| Approval            | cUL or equivalent |
| Warranty            | 3 Years Limited   |
| Install Position    | Table             |
|                     |                   |