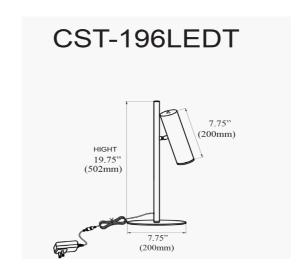

6W Table Lamp, Matte Black with Frosted Acrylic Diffuser

| Height                                           | 19"                                  |
|--------------------------------------------------|--------------------------------------|
| Width/Length                                     | 8''                                  |
| Depth                                            | 8''                                  |
| Weight                                           | 6 lbs                                |
|                                                  |                                      |
| <b>Body Material</b>                             | Metal                                |
| Finish/Color                                     | Black                                |
| Type of Finish                                   | Painted                              |
|                                                  |                                      |
| Light Oty                                        | 1                                    |
| Light Qty                                        | 1                                    |
| Light Base                                       | LED                                  |
|                                                  |                                      |
| Light Base                                       | LED                                  |
| Light Base Light Max Watt                        | LED<br>6<br>Yes                      |
| Light Base Light Max Watt Light Inc              | LED<br>6                             |
| Light Base Light Max Watt Light Inc Light Lumens | LED 6 Yes 565(Initial) 265(Delivered |

| Dimmable            | Dimmable          |
|---------------------|-------------------|
| LED Compatible      | Integrated LED    |
| Total Wattage       | 6W                |
|                     |                   |
|                     |                   |
| Second Material     | Acrylic           |
| Second Finish/Color | Frosted           |
|                     |                   |
|                     |                   |
| Rated For           | Dry Location      |
| Voltage             | 120V              |
|                     |                   |
| Approval            | cUL or equivalent |
| Warranty            | 3 Years Limited   |
| Install Position    | Table             |
|                     |                   |