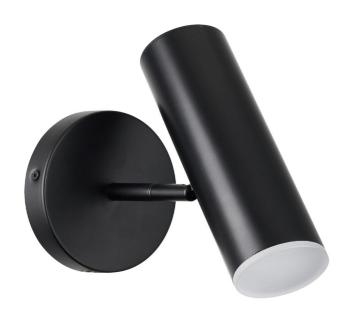

6W Wall Sconce, Matte Black with Frosted Acrylic Diffuser

| Height                                           | 7.75"                                |
|--------------------------------------------------|--------------------------------------|
| Width/Length                                     | 4.75"                                |
| Depth                                            | 6.5"                                 |
| Weight                                           | 2 lbs                                |
|                                                  |                                      |
| <b>Body Material</b>                             | Metal                                |
| Finish/Color                                     | Matte Black                          |
| Type of Finish                                   | Painted                              |
|                                                  |                                      |
|                                                  |                                      |
| Light Qty                                        | 1                                    |
| Light Qty Light Base                             | 1<br>LED                             |
| <u> </u>                                         |                                      |
| Light Base                                       | LED                                  |
| Light Base Light Max Watt                        | LED 5                                |
| Light Base Light Max Watt Light Inc              | LED<br>5<br>Yes                      |
| Light Base Light Max Watt Light Inc Light Lumens | LED 5 Yes 565(Initial) 255(Delivered |