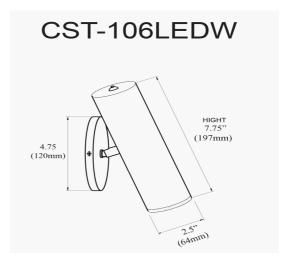

6W Wall Sconce, Matte Black with Frosted Acrylic Diffuser

| Height                                           | 7.75"                                |
|--------------------------------------------------|--------------------------------------|
| Width/Length                                     | 4.75"                                |
| Depth                                            | 6.5"                                 |
| Weight                                           | 2 lbs                                |
|                                                  |                                      |
| <b>Body Material</b>                             | Metal                                |
| Finish/Color                                     | Matte Black                          |
| Type of Finish                                   | Painted                              |
|                                                  |                                      |
|                                                  |                                      |
| Light Qty                                        | 1                                    |
| Light Qty Light Base                             | 1<br>LED                             |
| <u> </u>                                         |                                      |
| Light Base                                       | LED                                  |
| Light Base Light Max Watt                        | LED 5                                |
| Light Base Light Max Watt Light Inc              | LED<br>5<br>Yes                      |
| Light Base Light Max Watt Light Inc Light Lumens | LED 5 Yes 565(Initial) 255(Delivered |