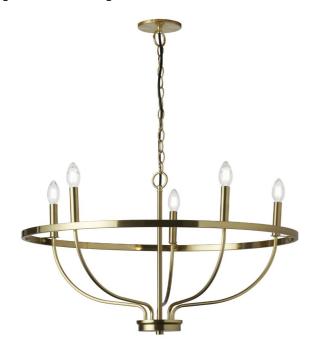

5 Light Incandescent Aged Brass Chandelier

| Height               | 15.75"        |  |
|----------------------|---------------|--|
| Width/Length         | 29"           |  |
| Depth                | 29"           |  |
| Weight               | 6 lbs         |  |
|                      |               |  |
| <b>Body Material</b> | Metal         |  |
| Finish/Color         | Aged Brass    |  |
| Type of Finish       | Electroplated |  |
|                      |               |  |
| Light Qty            | 5             |  |
| Light Base           | E12           |  |
| Light Max Watt       | 60            |  |
| Light Inc            | No            |  |
|                      |               |  |
|                      |               |  |