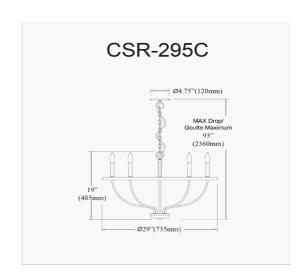

5 Light Incandescent Aged Brass Chandelier

| Height               | 15.75"        |  |
|----------------------|---------------|--|
| Width/Length         | 29"           |  |
| Depth                | 29"           |  |
| Weight               | 6 lbs         |  |
|                      |               |  |
| <b>Body Material</b> | Metal         |  |
| Finish/Color         | Aged Brass    |  |
| Type of Finish       | Electroplated |  |
|                      |               |  |
| Light Qty            | 5             |  |
| Light Base           | E12           |  |
| Light Max Watt       | 60            |  |
| Light Inc            | No            |  |
|                      |               |  |
|                      |               |  |

| Dimmable       | Dimmable       |
|----------------|----------------|
| LED Compatible | LED Compatible |
| Total Wattage  | 300W           |

| Rated For               | Damp Location     |
|-------------------------|-------------------|
| Voltage                 | 120V              |
|                         |                   |
| Approval                | cUL or equivalent |
| Warranty                | 1 Year Limited    |
| Install Position        | Ceiling           |
|                         |                   |
| <b>Extension Length</b> | 72                |