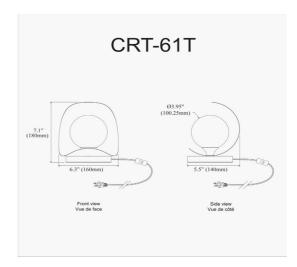

1 Light Wall Sconce Matte Black Finish

| Height                      | 6.25''  |
|-----------------------------|---------|
| Width/Length                | 6.25''  |
| Depth                       | 5.5"    |
| Weight                      | 2 lbs   |
|                             |         |
| Body Material               | Metal   |
| Finish/Color                | Black   |
|                             |         |
| Type of Finish              | Painted |
| Type of Finish              | Painted |
| Type of Finish<br>Light Qty | Painted |
|                             |         |
| Light Qty                   | 1       |
| Light Qty<br>Light Base     | 1<br>G9 |

| Dimmable            | Dimmable          |
|---------------------|-------------------|
| LED Compatible      | LED Compatible    |
| Total Wattage       | 25W               |
|                     |                   |
|                     |                   |
| Second Material     | Glass             |
| Second Finish/Color | White             |
|                     |                   |
|                     |                   |
| Rated For           | Damp Location     |
| Voltage             | 120V              |
|                     |                   |
| Approval            | cUL or equivalent |
| Warranty            | 1 Year Limited    |
| Install Position    | Wall              |