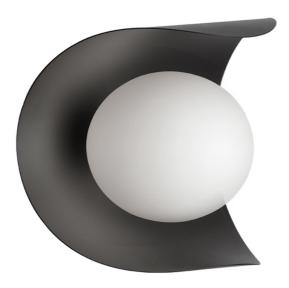

1 Light Wall Sconce Matte Black Finish

| Height                      | 6.25''  |
|-----------------------------|---------|
| Width/Length                | 6.25''  |
| Depth                       | 5.5"    |
| Weight                      | 2 lbs   |
|                             |         |
| Body Material               | Metal   |
| Finish/Color                | Black   |
|                             |         |
| Type of Finish              | Painted |
| Type of Finish              | Painted |
| Type of Finish<br>Light Qty | Painted |
|                             |         |
| Light Qty                   | 1       |
| Light Qty<br>Light Base     | 1<br>G9 |

| Dimmable            | Dimmable          |
|---------------------|-------------------|
| LED Compatible      | LED Compatible    |
| Total Wattage       | 25W               |
|                     |                   |
|                     |                   |
| Second Material     | Glass             |
| Second Finish/Color | White             |
|                     |                   |
|                     |                   |
| Rated For           | Damp Location     |
| Voltage             | 120V              |
|                     |                   |
| Approval            | cUL or equivalent |
| Warranty            | 1 Year Limited    |
| Install Position    | Wall              |