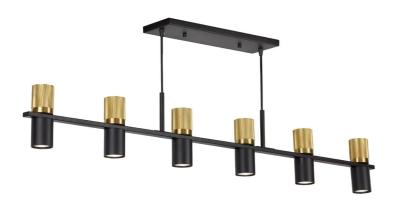

## #CONNECT!

| Height               | 6.75"       |
|----------------------|-------------|
| Width/Length         | 48"         |
| Depth                | 2.25"       |
| Weight               | 15 lbs      |
|                      |             |
| <b>Body Material</b> | Metal       |
| Finish/Color         | Matte Black |
| Type of Finish       | Painted     |
|                      |             |
| Light Qty            | 12          |
| Light Base           | GU10        |
| Light Max Watt       | 50W         |
| Light Inc            | No          |
|                      |             |
|                      |             |
|                      |             |

| Dimmable                | Dimmable          |
|-------------------------|-------------------|
| LED Compatible          | LED Compatible    |
| Total Wattage           | 600W              |
|                         |                   |
| Casand Makarial         | Matal             |
| Second Material         | Metal             |
| Second Finish/Color     | Aged Brass        |
| Second Type of Finish   | Electroplated     |
|                         |                   |
| Rated For               | Damp              |
| Voltage                 | 120V              |
|                         |                   |
| Approval                | cUL or equivalent |
| Warranty                | 1 Year Limited    |
| Install Position        | Ceiling           |
|                         |                   |
| <b>Extension Length</b> | 72                |