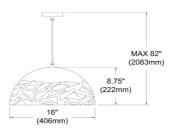

## **COR-161P**

| Height                | 8.75"   |
|-----------------------|---------|
| Width/Length          | 16''    |
| Depth                 | 16"     |
| Weight                | 3 lbs   |
|                       |         |
| <b>Body Material</b>  | Metal   |
| Finish/Color          | White   |
| Type of Finish        | Painted |
|                       |         |
| Light Qty             | 1       |
| Light Base            | E26     |
| <b>Light Max Watt</b> | 100     |
| Light Inc             | No      |