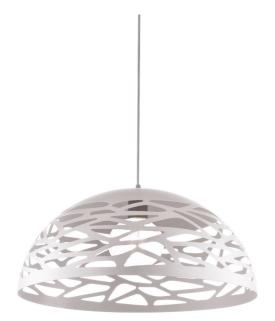

1 Light Pendant, Matte White Finish

## **COR-161P**

| Height                | 8.75"   |
|-----------------------|---------|
| Width/Length          | 16''    |
| Depth                 | 16"     |
| Weight                | 3 lbs   |
|                       |         |
| <b>Body Material</b>  | Metal   |
| Finish/Color          | White   |
| Type of Finish        | Painted |
|                       |         |
| Light Qty             | 1       |
| Light Base            | E26     |
| <b>Light Max Watt</b> | 100     |
| Light Inc             | No      |