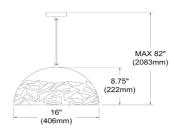

1 Light Pendant, Matte Black Finish

| Height               | 8.75"   |
|----------------------|---------|
| Width/Length         | 16"     |
| Depth                | 16"     |
| Weight               | 3 lbs   |
|                      |         |
| <b>Body Material</b> | Metal   |
| Finish/Color         | Black   |
| Type of Finish       | Painted |
|                      |         |
| Light Qty            | 1       |
| Light Base           | E26     |
| Light Max Watt       | 100     |
| Light Inc            | No      |
|                      |         |
|                      |         |
|                      |         |

| Dimmable       | Dimmable       |
|----------------|----------------|
| LED Compatible | LED Compatible |
| Total Wattage  | 100W           |

| Rated For        | Dry Location      |
|------------------|-------------------|
| Voltage          | 120V              |
| Approval         | cUL or equivalent |
| Warranty         | 1 Year Limited    |
| Install Position | Ceiling           |
| Extension Length | 72                |