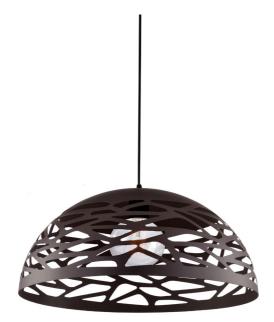

1 Light Pendant, Matte Black Finish

| Height               | 8.75"   |
|----------------------|---------|
| Width/Length         | 16"     |
| Depth                | 16"     |
| Weight               | 3 lbs   |
|                      |         |
| <b>Body Material</b> | Metal   |
| Finish/Color         | Black   |
| Type of Finish       | Painted |
|                      |         |
| Light Qty            | 1       |
| Light Base           | E26     |
| Light Max Watt       | 100     |
| Light Inc            | No      |
|                      |         |
|                      |         |
|                      |         |