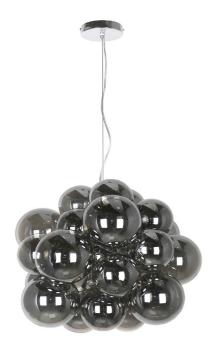

6 Light Halogen Pendant Polished Chrome Finish with Smoked Glass

| Height               | 20''    |  |
|----------------------|---------|--|
| Width/Length         | 20"     |  |
| Depth                | 20"     |  |
| Weight               | 6.5 lbs |  |
|                      |         |  |
| <b>Body Material</b> | Glass   |  |
| Finish/Color         | Smoke   |  |
|                      |         |  |
|                      |         |  |
| Light Qty            | 6       |  |
| Light Base           | G9      |  |
| Light Max Watt       | 35      |  |
| Light Inc            | No      |  |
|                      |         |  |
|                      |         |  |
|                      | _       |  |

| Dimmable                  | Dimmable                                    |
|---------------------------|---------------------------------------------|
| LED Compatible            | LED Compatible                              |
| Total Wattage             | 210W                                        |
|                           |                                             |
|                           |                                             |
| Second Material           | Metal                                       |
| Second Finish/Color       | Polished Chrome                             |
| Second Type of Finish     | Electroplated                               |
|                           |                                             |
|                           |                                             |
| Rated For                 | Dry Location                                |
| Rated For Voltage         | Dry Location<br>120V                        |
|                           |                                             |
|                           |                                             |
| Voltage                   | 120V                                        |
| Voltage<br>Approval       | 120V<br>cUL or equivalent                   |
| Voltage Approval Warranty | 120V<br>cUL or equivalent<br>1 Year Limited |
| Voltage Approval Warranty | 120V<br>cUL or equivalent<br>1 Year Limited |