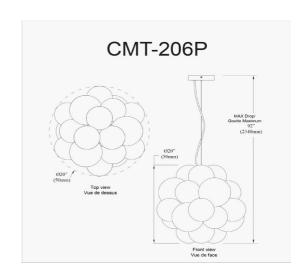

6 Light Halogen Pendant Polished Chrome Finish with Smoked Glass

| Height               | 20''    |  |
|----------------------|---------|--|
| Width/Length         | 20"     |  |
| Depth                | 20"     |  |
| Weight               | 6.5 lbs |  |
|                      |         |  |
| <b>Body Material</b> | Glass   |  |
| Finish/Color         | Smoke   |  |
|                      |         |  |
|                      |         |  |
| Light Qty            | 6       |  |
| Light Base           | G9      |  |
| Light Max Watt       | 35      |  |
| Light Inc            | No      |  |
|                      |         |  |
|                      |         |  |
|                      | _       |  |

| Dimmable                  | Dimmable                                    |
|---------------------------|---------------------------------------------|
| LED Compatible            | LED Compatible                              |
| Total Wattage             | 210W                                        |
|                           |                                             |
|                           |                                             |
| Second Material           | Metal                                       |
| Second Finish/Color       | Polished Chrome                             |
| Second Type of Finish     | Electroplated                               |
|                           |                                             |
|                           |                                             |
| Rated For                 | Dry Location                                |
| Rated For Voltage         | Dry Location<br>120V                        |
|                           |                                             |
|                           |                                             |
| Voltage                   | 120V                                        |
| Voltage<br>Approval       | 120V<br>cUL or equivalent                   |
| Voltage Approval Warranty | 120V<br>cUL or equivalent<br>1 Year Limited |
| Voltage Approval Warranty | 120V<br>cUL or equivalent<br>1 Year Limited |