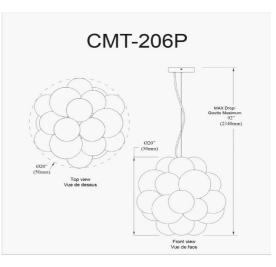

6 Light Halogen Pendant, Matte Black with Clear Glass

| Height         | 20''    |
|----------------|---------|
| Width/Length   | 20''    |
| Depth          | 20''    |
| Weight         | 6.5 lbs |
|                |         |
| Body Material  | Glass   |
| Finish/Color   | Clear   |
|                |         |
|                |         |
| Light Qty      | 6       |
| Light Base     | G9      |
| Light Max Watt | 35      |
| Light Inc      | No      |
|                |         |

| Dimmable                        | Dimmable                                    |
|---------------------------------|---------------------------------------------|
| LED Compatible                  | LED Compatible                              |
| Total Wattage                   | 210W                                        |
| _                               |                                             |
|                                 |                                             |
| Second Material                 | Metal                                       |
| Second Finish/Color             | Matte Black                                 |
| Second Type of Finish           | Painted                                     |
|                                 |                                             |
|                                 |                                             |
| Rated For                       | Damp Location                               |
| Rated For<br>Voltage            | Damp Location<br>120V                       |
|                                 |                                             |
|                                 |                                             |
| Voltage                         | 120V                                        |
| Voltage<br>Approval             | 120V<br>cUL or equivalent                   |
| Voltage<br>Approval<br>Warranty | 120V<br>cUL or equivalent<br>1 Year Limited |
| Voltage<br>Approval<br>Warranty | 120V<br>cUL or equivalent<br>1 Year Limited |