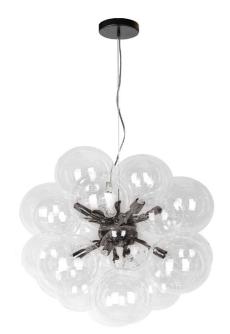

6 Light Halogen Pendant, Matte Black with Clear Glass

| Height         | 20''    |
|----------------|---------|
| Width/Length   | 20''    |
| Depth          | 20''    |
| Weight         | 6.5 lbs |
|                |         |
| Body Material  | Glass   |
| Finish/Color   | Clear   |
|                |         |
|                |         |
| Light Qty      | 6       |
| Light Base     | G9      |
| Light Max Watt | 35      |
| Light Inc      | No      |
|                |         |

| Dimmable                        | Dimmable                                    |
|---------------------------------|---------------------------------------------|
| LED Compatible                  | LED Compatible                              |
| Total Wattage                   | 210W                                        |
| _                               |                                             |
|                                 |                                             |
| Second Material                 | Metal                                       |
| Second Finish/Color             | Matte Black                                 |
| Second Type of Finish           | Painted                                     |
|                                 |                                             |
|                                 |                                             |
| Rated For                       | Damp Location                               |
| Rated For<br>Voltage            | Damp Location<br>120V                       |
|                                 |                                             |
|                                 |                                             |
| Voltage                         | 120V                                        |
| Voltage<br>Approval             | 120V<br>cUL or equivalent                   |
| Voltage<br>Approval<br>Warranty | 120V<br>cUL or equivalent<br>1 Year Limited |
| Voltage<br>Approval<br>Warranty | 120V<br>cUL or equivalent<br>1 Year Limited |