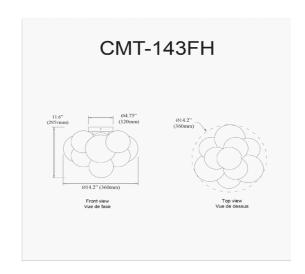

3 Light Halogen Flush Mount, Matte Black with Clear Glass

| Height               | 11.5"   |
|----------------------|---------|
| Width/Length         | 14.25'' |
| Depth                | 14.25'' |
| Weight               | 3.5 lbs |
|                      |         |
| <b>Body Material</b> | Glass   |
| Finish/Color         | Clear   |
| Type of Finish       | Clear   |
|                      |         |
| Light Qty            | 3       |
| Light Base           | G9      |
| Light Max Watt       | 35      |
| Light Inc            | No      |
|                      |         |
|                      |         |
|                      |         |