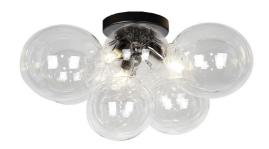

3 Light Halogen Flush Mount, Matte Black with Clear Glass

| Height               | 11.5"   |
|----------------------|---------|
| Width/Length         | 14.25'' |
| Depth                | 14.25'' |
| Weight               | 3.5 lbs |
|                      |         |
| <b>Body Material</b> | Glass   |
| Finish/Color         | Clear   |
| Type of Finish       | Clear   |
|                      |         |
| Light Qty            | 3       |
| Light Base           | G9      |
| Light Max Watt       | 35      |
| Light Inc            | No      |
|                      |         |
|                      |         |
|                      |         |

| Dimmable              | Dimmable          |
|-----------------------|-------------------|
| LED Compatible        | LED Compatible    |
| Total Wattage         | 105W              |
|                       |                   |
|                       |                   |
| Second Material       | Metal             |
| Second Finish/Color   | Matte Black       |
| Second Type of Finish | Painted           |
|                       |                   |
| Rated For             | Damp Location     |
| Voltage               | 120V              |
|                       |                   |
| Approval              | cUL or equivalent |
| Warranty              | 1 Year Limited    |
| Install Position      | Ceiling           |
|                       |                   |