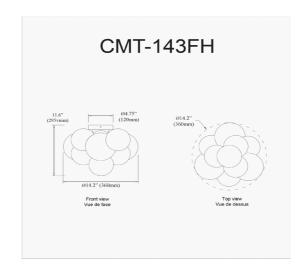

3 Light Halogen Flush Mount, Aged Brass with Clear Glass

| Height               | 11.5"   |
|----------------------|---------|
| Width/Length         | 14.25"  |
| Depth                | 14.25"  |
| Weight               | 3.5 lbs |
|                      |         |
| <b>Body Material</b> | Glass   |
| Finish/Color         | Clear   |
|                      |         |
|                      |         |
| Light Qty            | 3       |
| Light Base           | G9      |
| Light Max Watt       | 35      |
| Light Inc            | No      |
|                      |         |
|                      |         |
|                      |         |

| Dimmable              | Dimmable          |
|-----------------------|-------------------|
| LED Compatible        | LED Compatible    |
| Total Wattage         | 105W              |
|                       |                   |
|                       |                   |
| Second Material       | Metal             |
| Second Finish/Color   | Aged Brass        |
| Second Type of Finish | Electroplated     |
|                       |                   |
| Rated For             | Damp Location     |
| Voltage               | 120V              |
|                       |                   |
| Approval              | cUL or equivalent |
| Warranty              | 1 Year Limited    |
| Install Position      | Ceiling           |
|                       |                   |