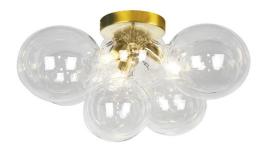

3 Light Halogen Flush Mount, Aged Brass with Clear Glass

| Height               | 11.5"   |
|----------------------|---------|
| Width/Length         | 14.25"  |
| Depth                | 14.25"  |
| Weight               | 3.5 lbs |
|                      |         |
| <b>Body Material</b> | Glass   |
| Finish/Color         | Clear   |
|                      |         |
|                      |         |
| Light Qty            | 3       |
| Light Base           | G9      |
| Light Max Watt       | 35      |
| Light Inc            | No      |
|                      |         |
|                      |         |
|                      |         |

| Dimmable              | Dimmable          |
|-----------------------|-------------------|
| LED Compatible        | LED Compatible    |
| Total Wattage         | 105W              |
|                       |                   |
|                       |                   |
| Second Material       | Metal             |
| Second Finish/Color   | Aged Brass        |
| Second Type of Finish | Electroplated     |
|                       |                   |
| Rated For             | Damp Location     |
| Voltage               | 120V              |
|                       |                   |
| Approval              | cUL or equivalent |
| Warranty              | 1 Year Limited    |
| Install Position      | Ceiling           |
|                       |                   |