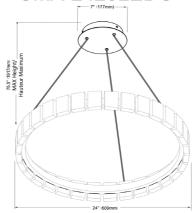

## CMA-2428LEDC

| Height       | 2"     |
|--------------|--------|
| Width/Length | 24''   |
| Depth        | 24''   |
| Weight       | 12 lbs |

| <b>Body Material</b> | Acrylic |  |
|----------------------|---------|--|
| Finish/Color         | Clear   |  |

| Dimmable       | Dimmable       |
|----------------|----------------|
| LED Compatible | Integrated LED |
| Total Wattage  | 34W            |

| Second Material       | Metal             |
|-----------------------|-------------------|
| Second Finish/Color   | Matte Black       |
| Second Type of Finish | Painted           |
|                       |                   |
| Rated For             | Damp Location     |
| Voltage               | 120V              |
|                       |                   |
| Approval              | cUL or equivalent |
| Warranty              | 3 Years Limited   |
| Install Position      | Ceiling           |
|                       |                   |
| Extension Length      | 72                |