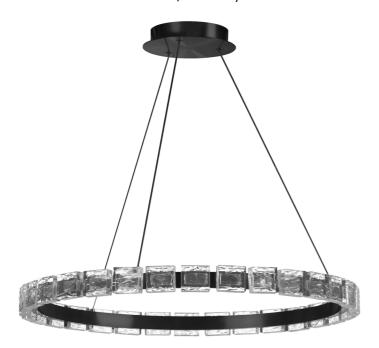

34W LED Camila Chandelier w/ Clear Acrylic

## CMA-2428LEDC

| Height       | 2"     |
|--------------|--------|
| Width/Length | 24''   |
| Depth        | 24''   |
| Weight       | 12 lbs |

| <b>Body Material</b> | Acrylic |  |
|----------------------|---------|--|
| Finish/Color         | Clear   |  |

| Light Qty      | 1                             |
|----------------|-------------------------------|
| Light Base     | LED                           |
| Light Max Watt | 34                            |
| Light Inc      | Yes                           |
| Light Lumens   | 2380(Initial) 1190(Delivered) |
| Light CRI      | 90+                           |
| Light CCT      | 3000K                         |
| Light Life     | 30000 Hours                   |

| Dimmable       | Dimmable       |
|----------------|----------------|
| LED Compatible | Integrated LED |
| Total Wattage  | 34W            |

| Second Material       | Metal             |
|-----------------------|-------------------|
| Second Finish/Color   | Matte Black       |
| Second Type of Finish | Painted           |
|                       |                   |
| Rated For             | Damp Location     |
| Voltage               | 120V              |
|                       |                   |
| Approval              | cUL or equivalent |
| Warranty              | 3 Years Limited   |
| Install Position      | Ceiling           |
|                       |                   |
| Extension Length      | 72                |