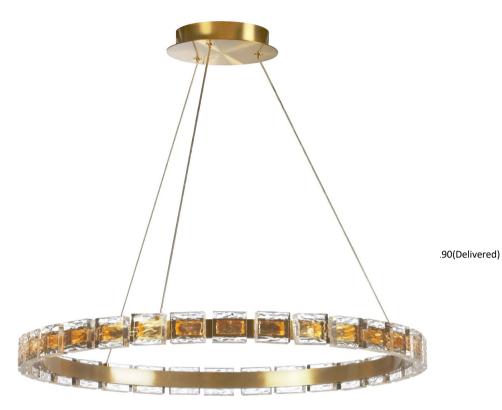

## CMA-2428LEDC-AGB - 34W Chandelier, AGB w/ Clear Acrylic

## 34W LED Camila Chandelier w/ Clear Acrylic

| Height<br>Width/Length<br>Depth<br>Weight                                                               | 2<br>24<br>24<br>12                                           | No. of Bulbs<br>LED Compatible<br>Total Wattage                 | 1<br>Integrated LED<br>34                                                |
|---------------------------------------------------------------------------------------------------------|---------------------------------------------------------------|-----------------------------------------------------------------|--------------------------------------------------------------------------|
| Body Material<br>Finish/Color                                                                           | Acrylic<br>Clear                                              | Second Material<br>Second Finish/Color<br>Second Type of Finish | Metal<br>Aged Brass<br>Electroplated                                     |
| Bulb 1 Amount<br>Bulb 1 Base Type<br>Bulb 1 Max Watt.<br>Bulb 1 Included<br>Bulb 1 Lumens<br>Bulb 1 CRI | 1<br>LED<br>34<br>Yes<br>2380(Initial) 1190(Delivered)<br>90+ | Rated For<br>Voltage<br>Approval<br>Warranty<br>Instal Position | Damp Location<br>120V<br>cUL or equivalent<br>3 Years Limited<br>Ceiling |