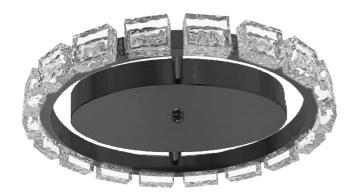

16W Flush Mount Matte Black with Clear Acrylic

## CMA-1616LEDFH

| Height       | 3''   |
|--------------|-------|
| Width/Length | 16"   |
| Depth        | 16"   |
| Weight       | 5 lbs |

| <b>Body Material</b> | Acrylic |  |
|----------------------|---------|--|
| Finish/Color         | Clear   |  |

| Light Qty      | 1                            |
|----------------|------------------------------|
| Light Base     | DC LED                       |
| Light Max Watt | 16                           |
| Light Inc      | Yes                          |
| Light Lumens   | 1200(Initial) 550(delivered) |
| Light CRI      | 90+                          |
| Light CCT      | 3000K                        |
| Light Life     | 30000 Hours                  |

| Dimmable       | Dimmable       |
|----------------|----------------|
| LED Compatible | Integrated LED |
| Total Wattage  | 16W            |

| Second Material       | Metal             |
|-----------------------|-------------------|
| Second Finish/Color   | Matte Black       |
| Second Type of Finish | Painted           |
|                       |                   |
| Rated For             | Damp Location     |
| Voltage               | 120V              |
|                       |                   |
| Approval              | cUL or equivalent |
| Warranty              | 3 Years Limited   |