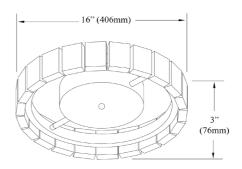

## CMA-1616LEDFH

| Height       | 3''   |
|--------------|-------|
| Width/Length | 16"   |
| Depth        | 16"   |
| Weight       | 5 lbs |

| <b>Body Material</b> | Acrylic |  |
|----------------------|---------|--|
| Finish/Color         | Clear   |  |