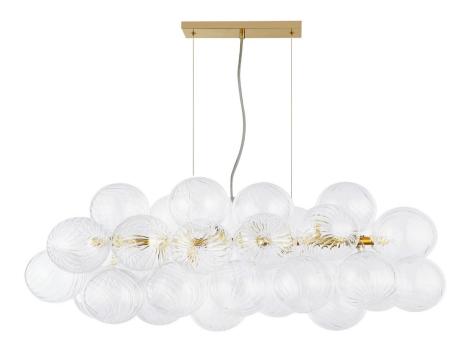

## CLZ-418HP-AGB - 10LT Horiz Pendant, AGB w/CLR Spiral Glass

## 10 Light Halogen Horizontal Pendant Aged Brass with Clear Spiral Glass

| Height<br>Width/Length<br>Depth<br>Weight                                                | 15.75<br>41<br>16.25<br>12.5 | No. of Bulbs<br>LED Compatible<br>Total Wattage                 | 10<br>LED Compatible<br>400                                    |
|------------------------------------------------------------------------------------------|------------------------------|-----------------------------------------------------------------|----------------------------------------------------------------|
| Body Material<br>Finish/Color<br>Type of Finish                                          | Glass<br>Clear<br>Spiral     | Second Material<br>Second Finish/Color<br>Second Type of Finish | Metal<br>Aged Brass<br>Electroplated                           |
| Bulb 1 Amount Bulb 1 Base Type Bulb 1 Max Watt. Bulb 1 Included Bulb 1 Lumens Bulb 1 CRI | 10<br>G9<br>40<br>No         | Rated For<br>Voltage<br>Approval<br>Warranty<br>Instal Position | Damp<br>120V<br>cUL or equivalent<br>1 Year Limited<br>Ceiling |