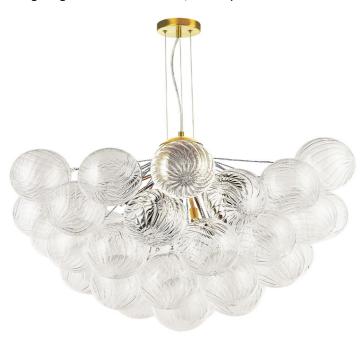

## CLZ-3612C-AGB - Charlize 12LT Chandelier, AGB w/ CLR Spiral Glass

12 Light Aged Brass Chandelier w/ Clear Spiral Glass

#CONNECT!

Dimmable

LED Compatible

| Height               | 21"    |
|----------------------|--------|
| Width/Length         | 36''   |
| Depth                | 36''   |
| Weight               | 12 lbs |
|                      |        |
| <b>Body Material</b> | Glass  |
| Finish/Color         | Clear  |
| Type of Finish       | Spiral |
|                      |        |
| Light Qty            | 12     |
| Light Base           | G9     |
| Light Max Watt       | 40W    |
| Light Inc            | No     |
|                      |        |
|                      |        |