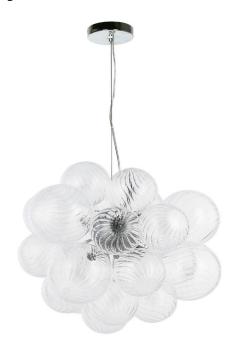

6 Light Halogen Pendant Polished Chrome with Clear Spiral Glass

| Height               | 20''    |
|----------------------|---------|
| Width/Length         | 20"     |
| Depth                | 20"     |
| Weight               | 6.5 lbs |
|                      |         |
| <b>Body Material</b> | Glass   |
| Finish/Color         | Clear   |
| Type of Finish       | Spiral  |
|                      |         |
| Light Qty            | 6       |
| Light Base           | G9      |
| Light Max Watt       | 40      |
| Light Inc            | No      |
|                      |         |
|                      |         |
|                      |         |

| LED Compatible        | LED Compatible    |
|-----------------------|-------------------|
| Total Wattage         | 240W              |
|                       |                   |
|                       |                   |
| Second Material       | Metal             |
| Second Finish/Color   | Polished Chrome   |
| Second Type of Finish | Electroplated     |
|                       |                   |
| Rated For             | Damp Location     |
| Voltage               | 120V              |
|                       |                   |
| Approval              | cUL or equivalent |
| Warranty              | 1 Year Limited    |
| Install Position      | Ceiling           |