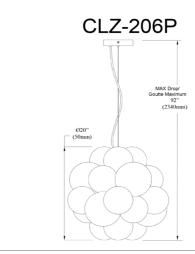

6 Light Halogen Pendant Polished Chrome with Clear Spiral Glass

| Height               | 20''    |
|----------------------|---------|
| Width/Length         | 20"     |
| Depth                | 20"     |
| Weight               | 6.5 lbs |
|                      |         |
| <b>Body Material</b> | Glass   |
| Finish/Color         | Clear   |
| Type of Finish       | Spiral  |
|                      |         |
| Light Qty            | 6       |
| Light Base           | G9      |
| Light Max Watt       | 40      |
| Light Inc            | No      |
|                      |         |
|                      |         |
|                      |         |

Dimmable

| Date:         | Notes: |
|---------------|--------|
| Fixture Type: | 1      |
| Job Name:     | -      |
| Job Ivaine.   |        |

**Extension Length** 

**Dimmable** 