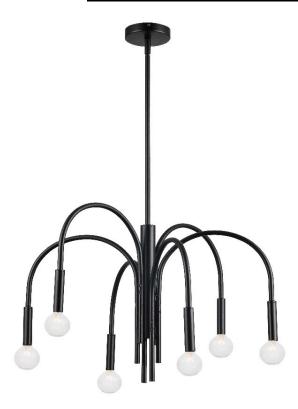

## CLY-246C-MB - 6LT Incan Chandelier, MB

## 6 Light Incandescent Chandelier, Matte Black

| Height                 | 18      | No. of Bulbs          | 6                 |
|------------------------|---------|-----------------------|-------------------|
| Width/Length           | 24      | <b>LED Compatible</b> | LED Compatible    |
| Depth                  | 24      | <b>Total Wattage</b>  | 360               |
| Weight                 | 8       |                       |                   |
| Body Material          | Metal   |                       |                   |
| Finish/Color           | Black   |                       |                   |
| Type of Finish         | Painted |                       |                   |
| Bulb 1 Amount          | 6       | Rated For             | Damp Location     |
| Bulb 1 Base Type       | E12     | Voltage               | 120V              |
| Bulb 1 Max Watt.       | 60      |                       |                   |
| <b>Bulb 1 Included</b> | No      | Approval              | cUL or equivalent |
| <b>Bulb 1 Lumens</b>   |         | Warranty              | 1 Year            |
| Bulb 1 CRI             |         | Instal Position       | Ceiling           |