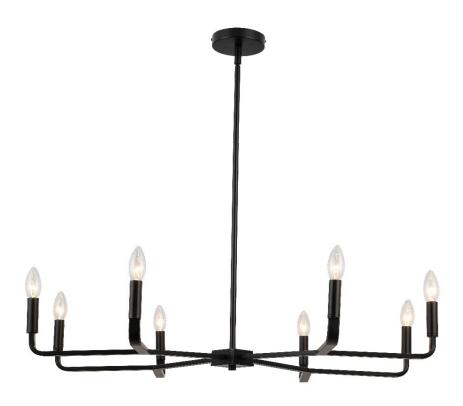

## CLT-328-MB - 8LT Incandescent Chandelier, MB

## 8 Light Incandescent Chandelier, Matte Black

| Height<br>Width/Length<br>Depth<br>Weight                                                | 5.25<br>32<br>32<br>8           | No. of Bulbs<br>LED Compatible<br>Total Wattage                 | 8<br>LED Compatible<br>480                             |
|------------------------------------------------------------------------------------------|---------------------------------|-----------------------------------------------------------------|--------------------------------------------------------|
| Body Material<br>Finish/Color<br>Type of Finish                                          | Metal<br>Matte Black<br>Painted |                                                                 |                                                        |
| Bulb 1 Amount Bulb 1 Base Type Bulb 1 Max Watt. Bulb 1 Included Bulb 1 Lumens Bulb 1 CRI | 8<br>E12<br>60<br>No            | Rated For<br>Voltage<br>Approval<br>Warranty<br>Instal Position | Damp<br>120V<br>cUL or equivalent<br>1 Year<br>Ceiling |