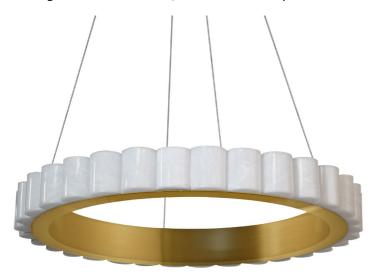

30W Aged Brass Chandelier w/ Faux Alabaster Acrylic

## #CONNECT!

Dimmable

30W

Metal

120V

Ceiling

72

Aged Brass

Electroplated

Damp Location

cUL or equivalent 3 Years Limited

Integrated LED

| 24"                          | LED Compatible                                                                   |
|------------------------------|----------------------------------------------------------------------------------|
| 24"                          | Total Wattage                                                                    |
| 6 lbs                        |                                                                                  |
| Faux Acrylic                 | Second Material                                                                  |
| Finish/Color Alabaster       | Second Finish/Color                                                              |
|                              | Second Type of Finish                                                            |
| 1                            | Rated For                                                                        |
| DC LED                       | Voltage                                                                          |
| 30W                          |                                                                                  |
| Yes                          | Approval                                                                         |
| 2250(Initial) 900(Delivered) | Warranty                                                                         |
| 90+                          | Install Position                                                                 |
|                              | 24" 6 lbs  Faux Acrylic Alabaster  1 DC LED 30W Yes 2250(Initial) 900(Delivered) |