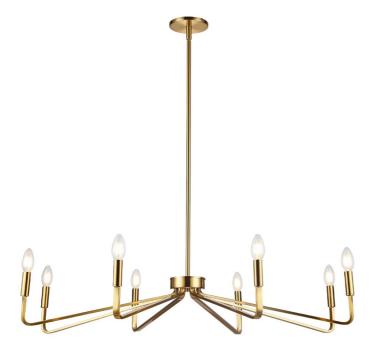

8 Light Incandescent Chandelier, Aged Brass

| Height       | 6''    |
|--------------|--------|
| Width/Length | 38"    |
| Depth        | 38"    |
| Weight       | 10 lbs |

| Body Material  | Metal         |  |
|----------------|---------------|--|
| Finish/Color   | Aged Brass    |  |
| Type of Finish | Electroplated |  |
| Light Qty      | 8             |  |
|                |               |  |