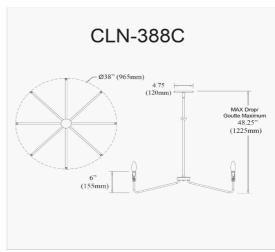

8 Light Incandescent Chandelier, Aged Brass

| Height       | 6''    |
|--------------|--------|
| Width/Length | 38"    |
| Depth        | 38"    |
| Weight       | 10 lbs |

| Body Material  | Metal         |  |
|----------------|---------------|--|
| Finish/Color   | Aged Brass    |  |
| Type of Finish | Electroplated |  |
| Light Qty      | 8             |  |
|                |               |  |

| Rated For               | Damp Location     |
|-------------------------|-------------------|
| Voltage                 | 120V              |
|                         |                   |
| Approval                | cUL or equivalent |
| Warranty                | 1 Year Limited    |
| Install Position        | Ceiling           |
|                         |                   |
| <b>Extension Length</b> | 39 (8+11+20)      |