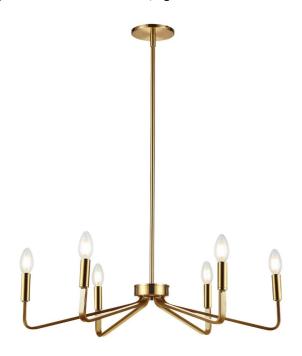

6 Light Incandescent Chandelier, Aged Brass

| Height               | 6''           |  |
|----------------------|---------------|--|
| Width/Length         | 26"           |  |
| Depth                | 26"           |  |
| Weight               | 8 lbs         |  |
|                      |               |  |
| <b>Body Material</b> | Metal         |  |
| Finish/Color         | Aged Brass    |  |
| Type of Finish       | Electroplated |  |
|                      |               |  |
|                      |               |  |

| Body Material  | Metal         |
|----------------|---------------|
| Finish/Color   | Aged Brass    |
| Type of Finish | Electroplated |
|                |               |
| Light Qty      | 6             |
| Light Base     | E12           |
| Light Max Watt | 60            |
| Light Inc      | No            |
| <u> </u>       |               |
|                |               |
|                |               |