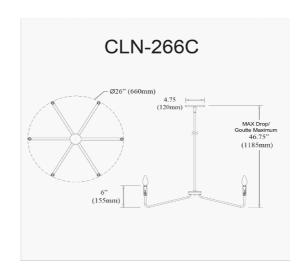

6 Light Incandescent Chandelier, Aged Brass

| Height               | 6''           |  |
|----------------------|---------------|--|
| Width/Length         | 26"           |  |
| Depth                | 26"           |  |
| Weight               | 8 lbs         |  |
|                      |               |  |
| <b>Body Material</b> | Metal         |  |
| Finish/Color         | Aged Brass    |  |
| Type of Finish       | Electroplated |  |
|                      |               |  |
|                      |               |  |

| Dimmable       | Dimmable       |
|----------------|----------------|
| LED Compatible | LED Compatible |
| Total Wattage  | 360W           |

| Rated For               | Damp Location     |
|-------------------------|-------------------|
| Voltage                 | 120V              |
|                         |                   |
| Approval                | cUL or equivalent |
| Warranty                | 1 Year Limited    |
| Install Position        | Ceiling           |
|                         |                   |
| <b>Extension Length</b> | 39 (8+11+20)      |