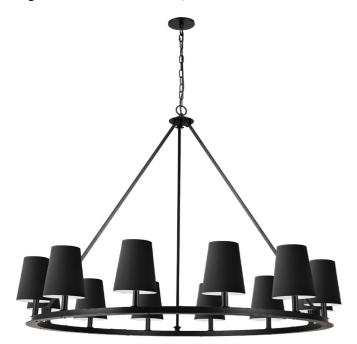

12 Light Incandescent Chandelier, Matte Black with Black Shades

## CLB-5212C-MB

| Height               | 41.5"       |
|----------------------|-------------|
| Width/Length         | 52''        |
| Depth                | 52''        |
| Weight               | 20 lbs      |
|                      |             |
| <b>Body Material</b> | Metal       |
| Finish/Color         | Matte Black |
| Type of Finish       | Painted     |
|                      |             |
| Light Qty            | 12          |
| Light Base           | E12         |