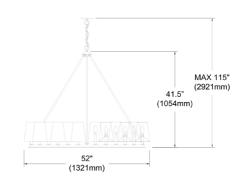

## CLB-5212C-MB

| Height               | 41.5"       |
|----------------------|-------------|
| Width/Length         | 52''        |
| Depth                | 52''        |
| Weight               | 20 lbs      |
|                      |             |
| <b>Body Material</b> | Metal       |
| Finish/Color         | Matte Black |
| Type of Finish       | Painted     |
|                      |             |
| Light Qty            | 12          |
| Light Base           | E12         |