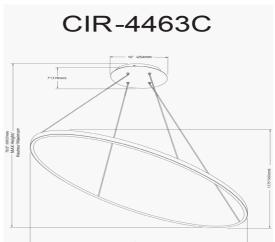

63W Horizontal Chandelier, Aged Brass with White Acrylic Diffuser

| Height                    | 1.5"             |
|---------------------------|------------------|
| Width/Length              | 44''             |
| Depth                     | 17.75''          |
| Weight                    | 6 lbs            |
|                           |                  |
| <b>Body Material</b>      | Metal            |
| Finish/Color              | Aged Brass       |
| Type of Finish            | Electroplated    |
|                           |                  |
| Light Qty                 | 1                |
|                           |                  |
| Light Base                | LED              |
| Light Base Light Max Watt |                  |
|                           | LED              |
| Light Max Watt            | LED<br>63        |
| Light Max Watt Light Inc  | LED<br>63<br>Yes |