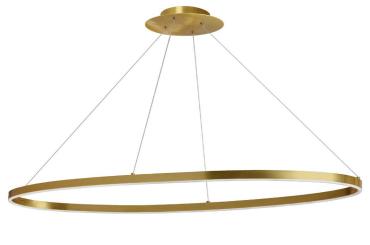

63W Horizontal Chandelier, Aged Brass with White Acrylic Diffuser

| Height                    | 1.5"             |
|---------------------------|------------------|
| Width/Length              | 44''             |
| Depth                     | 17.75''          |
| Weight                    | 6 lbs            |
|                           |                  |
| <b>Body Material</b>      | Metal            |
| Finish/Color              | Aged Brass       |
| Type of Finish            | Electroplated    |
|                           |                  |
| Light Qty                 | 1                |
|                           |                  |
| Light Base                | LED              |
| Light Base Light Max Watt |                  |
|                           | LED              |
| Light Max Watt            | LED<br>63        |
| Light Max Watt Light Inc  | LED<br>63<br>Yes |