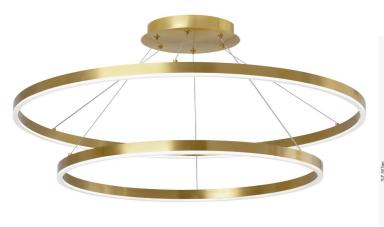

97W Chandelier, Aged Brass with White Acrylic Diffuser

| Height                                                    | 1.5"                     |  |
|-----------------------------------------------------------|--------------------------|--|
| Width/Length                                              | 32"                      |  |
| Depth                                                     | 32"                      |  |
| Weight                                                    | 7 lbs                    |  |
|                                                           |                          |  |
| Body Material                                             | Metal                    |  |
| Finish/Color                                              | Aged Brass               |  |
| Type of Finish                                            | Electroplated            |  |
|                                                           |                          |  |
|                                                           |                          |  |
| Light Qty                                                 | 1                        |  |
| Light Qty<br>Light Base                                   | 1<br>LED                 |  |
|                                                           |                          |  |
| Light Base                                                | LED                      |  |
| Light Base<br>Light Max Watt                              | LED<br>63                |  |
| Light Base<br>Light Max Watt<br>Light Inc                 | LED<br>63<br>Yes         |  |
| Light Base<br>Light Max Watt<br>Light Inc<br>Light Lumens | LED<br>63<br>Yes<br>4725 |  |

| Dimmable                        | Dimmable                                     |  |
|---------------------------------|----------------------------------------------|--|
| LED Compatible                  | Integrated LED                               |  |
| Total Wattage                   | 97W                                          |  |
|                                 |                                              |  |
|                                 |                                              |  |
| Second Material                 | Acrylic                                      |  |
| Second Finish/Color             | White                                        |  |
|                                 |                                              |  |
|                                 |                                              |  |
|                                 |                                              |  |
| Rated For                       | Damp Location                                |  |
| Rated For<br>Voltage            | Damp Location<br>120V                        |  |
|                                 |                                              |  |
|                                 |                                              |  |
| Voltage                         | 120V                                         |  |
| Voltage<br>Approval             | 120V<br>cUL or equivalent                    |  |
| Voltage<br>Approval<br>Warranty | 120V<br>cUL or equivalent<br>3 Years Limited |  |
| Voltage<br>Approval<br>Warranty | 120V<br>cUL or equivalent<br>3 Years Limited |  |