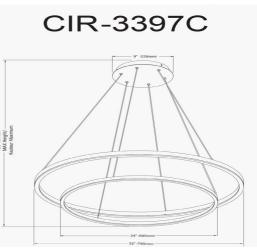

97W Chandelier, Aged Brass with White Acrylic Diffuser

| Height                                                    | 1.5"                     |  |
|-----------------------------------------------------------|--------------------------|--|
| Width/Length                                              | 32"                      |  |
| Depth                                                     | 32"                      |  |
| Weight                                                    | 7 lbs                    |  |
|                                                           |                          |  |
| Body Material                                             | Metal                    |  |
| Finish/Color                                              | Aged Brass               |  |
| Type of Finish                                            | Electroplated            |  |
|                                                           |                          |  |
|                                                           |                          |  |
| Light Qty                                                 | 1                        |  |
| Light Qty<br>Light Base                                   | 1<br>LED                 |  |
|                                                           |                          |  |
| Light Base                                                | LED                      |  |
| Light Base<br>Light Max Watt                              | LED<br>63                |  |
| Light Base<br>Light Max Watt<br>Light Inc                 | LED<br>63<br>Yes         |  |
| Light Base<br>Light Max Watt<br>Light Inc<br>Light Lumens | LED<br>63<br>Yes<br>4725 |  |

| Dimmable                        | Dimmable                                     |  |
|---------------------------------|----------------------------------------------|--|
| LED Compatible                  | Integrated LED                               |  |
| Total Wattage                   | 97W                                          |  |
|                                 |                                              |  |
|                                 |                                              |  |
| Second Material                 | Acrylic                                      |  |
| Second Finish/Color             | White                                        |  |
|                                 |                                              |  |
|                                 |                                              |  |
|                                 |                                              |  |
| Rated For                       | Damp Location                                |  |
| Rated For<br>Voltage            | Damp Location<br>120V                        |  |
|                                 |                                              |  |
|                                 |                                              |  |
| Voltage                         | 120V                                         |  |
| Voltage<br>Approval             | 120V<br>cUL or equivalent                    |  |
| Voltage<br>Approval<br>Warranty | 120V<br>cUL or equivalent<br>3 Years Limited |  |
| Voltage<br>Approval<br>Warranty | 120V<br>cUL or equivalent<br>3 Years Limited |  |