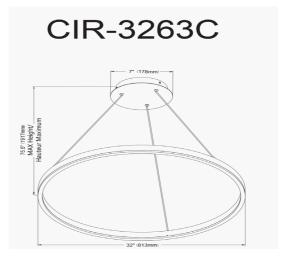

63W Chandelier, Aged Brass with White Acrylic Diffuser

| elivered) |
|-----------|
| elivered) |
| elivered) |
|           |

4 511

| Dimmable                                     |
|----------------------------------------------|
| Integrated LED                               |
| 63W                                          |
|                                              |
|                                              |
| Acrylic                                      |
| White                                        |
|                                              |
|                                              |
|                                              |
| Damp Location                                |
| Damp Location<br>120V                        |
|                                              |
|                                              |
| 120V                                         |
| 120V<br>cUL or equivalent                    |
| 120V<br>cUL or equivalent<br>3 Years Limited |
| 120V<br>cUL or equivalent<br>3 Years Limited |
|                                              |