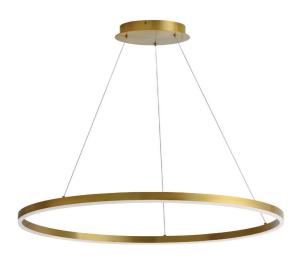

63W Chandelier, Aged Brass with White Acrylic Diffuser

| elivered) |
|-----------|
| elivered) |
| elivered) |
|           |

4 511

| Dimmable                                     |
|----------------------------------------------|
| Integrated LED                               |
| 63W                                          |
|                                              |
|                                              |
| Acrylic                                      |
| White                                        |
|                                              |
|                                              |
|                                              |
| Damp Location                                |
| Damp Location<br>120V                        |
|                                              |
|                                              |
| 120V                                         |
| 120V<br>cUL or equivalent                    |
| 120V<br>cUL or equivalent<br>3 Years Limited |
| 120V<br>cUL or equivalent<br>3 Years Limited |
|                                              |