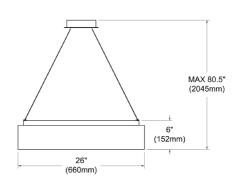

## CIR-2634C

| Height                                           | 6''                      |
|--------------------------------------------------|--------------------------|
| Width/Length                                     | 26"                      |
| Depth                                            | 26"                      |
| Weight                                           | 5 lbs                    |
|                                                  |                          |
| <b>Body Material</b>                             | Fabric                   |
| Finish/Color                                     | Black                    |
| Type of Finish                                   | Fabric                   |
|                                                  |                          |
|                                                  |                          |
| Light Qty                                        | 1                        |
| Light Qty<br>Light Base                          | 1<br>LED                 |
|                                                  |                          |
| Light Base                                       | LED                      |
| Light Base<br>Light Max Watt                     | LED<br>34                |
| Light Base Light Max Watt Light Inc              | LED<br>34<br>Yes         |
| Light Base Light Max Watt Light Inc Light Lumens | LED<br>34<br>Yes<br>2550 |