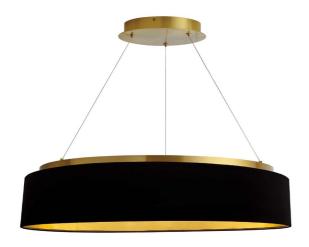

34W Chandelier, Aged Brass w/ Black Shade

## CIR-2634C

| Height                                           | 6''                      |
|--------------------------------------------------|--------------------------|
| Width/Length                                     | 26"                      |
| Depth                                            | 26"                      |
| Weight                                           | 5 lbs                    |
|                                                  |                          |
| <b>Body Material</b>                             | Fabric                   |
| Finish/Color                                     | Black                    |
| Type of Finish                                   | Fabric                   |
|                                                  |                          |
|                                                  |                          |
| Light Qty                                        | 1                        |
| Light Qty<br>Light Base                          | 1<br>LED                 |
|                                                  |                          |
| Light Base                                       | LED                      |
| Light Base<br>Light Max Watt                     | LED<br>34                |
| Light Base Light Max Watt Light Inc              | LED<br>34<br>Yes         |
| Light Base Light Max Watt Light Inc Light Lumens | LED<br>34<br>Yes<br>2550 |

| Dimmable              | Dimmable          |
|-----------------------|-------------------|
| LED Compatible        | Integrated LED    |
| Total Wattage         | 34W               |
|                       |                   |
|                       |                   |
| Second Material       | Metal             |
| Second Finish/Color   | Aged Brass        |
| Second Type of Finish | Electroplated     |
|                       |                   |
| Rated For             | Dry Location      |
| Voltage               | 120V              |
|                       |                   |
| Approval              | cUL or equivalent |
| Warranty              | 0.1/              |
| vvariancy             | 3 Years Limited   |
| Install Position      | Ceiling           |