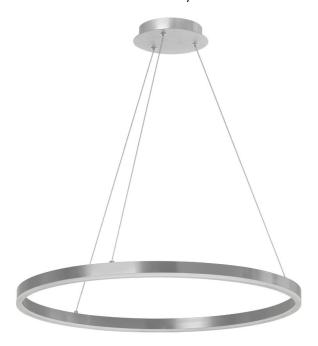

34W Silver Chandelier with White Acrylic Diffuser

| Height               | 1.5"        |
|----------------------|-------------|
| Width/Length         | 24"         |
| Depth                | 24"         |
| Weight               | 3 lbs       |
|                      |             |
| <b>Body Material</b> | Metal       |
| Finish/Color         | Silver      |
| Type of Finish       | Painted     |
|                      |             |
| Light Qty            | 1           |
| Light Base           | LED         |
| Light Max Watt       | 34          |
| Light Inc            | Yes         |
| Light Lumens         | 2550        |
| Light CRI            | 80+         |
| Light CCT            | 3000K       |
| Light Life           | 30000 Hours |