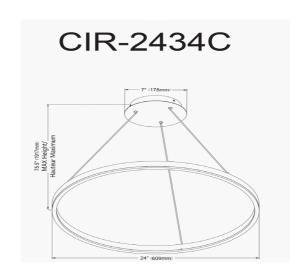

34W Silver Chandelier with White Acrylic Diffuser

| Height               | 1.5"        |
|----------------------|-------------|
| Width/Length         | 24"         |
| Depth                | 24"         |
| Weight               | 3 lbs       |
|                      |             |
| <b>Body Material</b> | Metal       |
| Finish/Color         | Silver      |
| Type of Finish       | Painted     |
|                      |             |
| Light Qty            | 1           |
| Light Base           | LED         |
| Light Max Watt       | 34          |
| Light Inc            | Yes         |
| Light Lumens         | 2550        |
| Light CRI            | 80+         |
| Light CCT            | 3000K       |
| Light Life           | 30000 Hours |

| Dimmable                  | Dimmable                          |
|---------------------------|-----------------------------------|
| LED Compatible            | Integrated LED                    |
| Total Wattage             | 34W                               |
|                           |                                   |
|                           |                                   |
| Second Material           | Acrylic                           |
| Second Finish/Color       | White                             |
| •                         |                                   |
|                           |                                   |
|                           |                                   |
| Rated For                 | Damp Location                     |
| Rated For<br>Voltage      | Damp Location<br>120V             |
| -                         |                                   |
| -                         |                                   |
| Voltage                   | 120V                              |
| Voltage<br>Approval       | 120V<br>cUL or equivalent         |
| Voltage Approval Warranty | cUL or equivalent 3 Years Limited |
| Voltage Approval Warranty | cUL or equivalent 3 Years Limited |