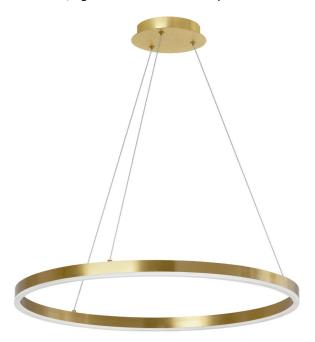

34W Chandelier, Aged Brass with White Acrylic Diffuser

| Height                                           | 1.5"                     |
|--------------------------------------------------|--------------------------|
| Width/Length                                     | 24''                     |
| Depth                                            | 24''                     |
| Weight                                           | 3 lbs                    |
|                                                  |                          |
| <b>Body Material</b>                             | Metal                    |
| Finish/Color                                     | Aged Brass               |
| Type of Finish                                   | Electroplated            |
|                                                  |                          |
|                                                  |                          |
| Light Qty                                        | 1                        |
| Light Qty<br>Light Base                          | 1<br>LED                 |
|                                                  |                          |
| Light Base                                       | LED                      |
| Light Base<br>Light Max Watt                     | LED<br>34                |
| Light Base Light Max Watt Light Inc              | LED<br>34<br>Yes         |
| Light Base Light Max Watt Light Inc Light Lumens | LED<br>34<br>Yes<br>2550 |