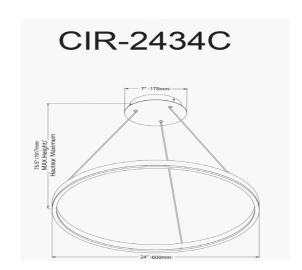

34W Chandelier, Aged Brass with White Acrylic Diffuser

| Height                                           | 1.5"                     |
|--------------------------------------------------|--------------------------|
| Width/Length                                     | 24''                     |
| Depth                                            | 24''                     |
| Weight                                           | 3 lbs                    |
|                                                  |                          |
| <b>Body Material</b>                             | Metal                    |
| Finish/Color                                     | Aged Brass               |
| Type of Finish                                   | Electroplated            |
|                                                  |                          |
|                                                  |                          |
| Light Qty                                        | 1                        |
| Light Qty<br>Light Base                          | 1<br>LED                 |
|                                                  |                          |
| Light Base                                       | LED                      |
| Light Base<br>Light Max Watt                     | LED<br>34                |
| Light Base Light Max Watt Light Inc              | LED<br>34<br>Yes         |
| Light Base Light Max Watt Light Inc Light Lumens | LED<br>34<br>Yes<br>2550 |