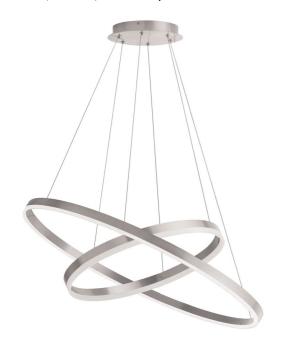

97W Chandelier, Silver w/ White Acrylic Diffuser

| Height                                           | 14''                     |
|--------------------------------------------------|--------------------------|
| Width/Length                                     | 29"                      |
| Depth                                            | 29"                      |
| Weight                                           | 7 lbs                    |
|                                                  |                          |
| <b>Body Material</b>                             | Metal                    |
| Finish/Color                                     | Silver                   |
| Type of Finish                                   | Painted                  |
|                                                  |                          |
|                                                  |                          |
| Light Qty                                        | 1                        |
| Light Qty<br>Light Base                          | 1<br>LED                 |
|                                                  |                          |
| Light Base                                       | LED                      |
| Light Base<br>Light Max Watt                     | LED<br>63                |
| Light Base Light Max Watt Light Inc              | LED<br>63<br>Yes         |
| Light Base Light Max Watt Light Inc Light Lumens | LED<br>63<br>Yes<br>4725 |

| Dimmable                  | Dimmable                                 |
|---------------------------|------------------------------------------|
| LED Compatible            | Integrated LED                           |
| Total Wattage             | 97W                                      |
| _                         |                                          |
|                           |                                          |
| Second Material           | Acrylic                                  |
| Second Finish/Color       | White                                    |
| Second Type of Finish     | Frosted                                  |
|                           |                                          |
|                           |                                          |
| Rated For                 | Damp Location                            |
| Rated For<br>Voltage      | Damp Location<br>120V                    |
|                           |                                          |
|                           |                                          |
| Voltage                   | 120V                                     |
| Voltage<br>Approval       | 120V<br>cUL or equivalent                |
| Voltage Approval Warranty | 120V  CUL or equivalent  3 Years Limited |
| Voltage Approval Warranty | 120V  CUL or equivalent  3 Years Limited |