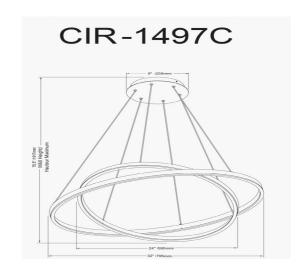

97W Chandelier, Silver w/ White Acrylic Diffuser

| Height                                           | 14''                     |
|--------------------------------------------------|--------------------------|
| Width/Length                                     | 29"                      |
| Depth                                            | 29"                      |
| Weight                                           | 7 lbs                    |
|                                                  |                          |
| <b>Body Material</b>                             | Metal                    |
| Finish/Color                                     | Silver                   |
| Type of Finish                                   | Painted                  |
|                                                  |                          |
|                                                  |                          |
| Light Qty                                        | 1                        |
| Light Qty<br>Light Base                          | 1<br>LED                 |
|                                                  |                          |
| Light Base                                       | LED                      |
| Light Base<br>Light Max Watt                     | LED<br>63                |
| Light Base Light Max Watt Light Inc              | LED<br>63<br>Yes         |
| Light Base Light Max Watt Light Inc Light Lumens | LED<br>63<br>Yes<br>4725 |

| Dimmable                  | Dimmable                                 |
|---------------------------|------------------------------------------|
| LED Compatible            | Integrated LED                           |
| Total Wattage             | 97W                                      |
| _                         |                                          |
|                           |                                          |
| Second Material           | Acrylic                                  |
| Second Finish/Color       | White                                    |
| Second Type of Finish     | Frosted                                  |
|                           |                                          |
|                           |                                          |
| Rated For                 | Damp Location                            |
| Rated For<br>Voltage      | Damp Location<br>120V                    |
|                           |                                          |
|                           |                                          |
| Voltage                   | 120V                                     |
| Voltage<br>Approval       | 120V<br>cUL or equivalent                |
| Voltage Approval Warranty | 120V  CUL or equivalent  3 Years Limited |
| Voltage Approval Warranty | 120V  CUL or equivalent  3 Years Limited |