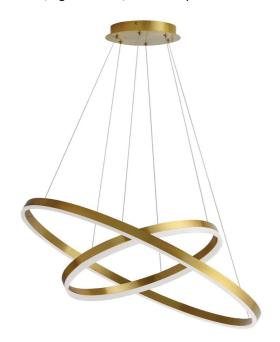

97W Chandelier, Aged Brass w/ White Acrylic Diffuser

| Height                                           | 14''                     |
|--------------------------------------------------|--------------------------|
| Width/Length                                     | 29"                      |
| Depth                                            | 29"                      |
| Weight                                           | 7 lbs                    |
|                                                  |                          |
| <b>Body Material</b>                             | Metal                    |
| Finish/Color                                     | Aged Brass               |
| Type of Finish                                   | Electroplated            |
|                                                  |                          |
|                                                  |                          |
| Light Qty                                        | 1                        |
| Light Qty<br>Light Base                          | 1<br>LED                 |
|                                                  |                          |
| Light Base                                       | LED                      |
| Light Base<br>Light Max Watt                     | LED<br>63                |
| Light Base Light Max Watt Light Inc              | LED<br>63<br>Yes         |
| Light Base Light Max Watt Light Inc Light Lumens | LED<br>63<br>Yes<br>4725 |

| Dimmable                  | Dimmable                                |
|---------------------------|-----------------------------------------|
| <b>LED Compatible</b>     | Integrated LED                          |
| Total Wattage             | 97W                                     |
| _                         |                                         |
|                           |                                         |
| Second Material           | Acrylic                                 |
| Second Finish/Color       | White                                   |
| Second Type of Finish     | Frosted                                 |
|                           |                                         |
|                           |                                         |
| Rated For                 | Damp Location                           |
| Rated For<br>Voltage      | Damp Location<br>120V                   |
|                           |                                         |
|                           |                                         |
| Voltage                   | 120V                                    |
| Voltage<br>Approval       | 120V<br>cUL or equivalent               |
| Voltage Approval Warranty | 120V  cUL or equivalent 3 Years Limited |
| Voltage Approval Warranty | 120V  cUL or equivalent 3 Years Limited |