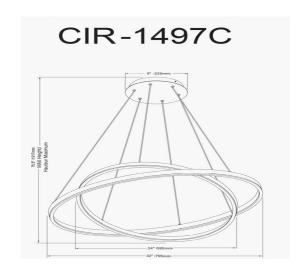

97W Chandelier, Aged Brass w/ White Acrylic Diffuser

| Height                                           | 14''                     |
|--------------------------------------------------|--------------------------|
| Width/Length                                     | 29"                      |
| Depth                                            | 29"                      |
| Weight                                           | 7 lbs                    |
|                                                  |                          |
| <b>Body Material</b>                             | Metal                    |
| Finish/Color                                     | Aged Brass               |
| Type of Finish                                   | Electroplated            |
|                                                  |                          |
|                                                  |                          |
| Light Qty                                        | 1                        |
| Light Qty<br>Light Base                          | 1<br>LED                 |
|                                                  |                          |
| Light Base                                       | LED                      |
| Light Base<br>Light Max Watt                     | LED<br>63                |
| Light Base Light Max Watt Light Inc              | LED<br>63<br>Yes         |
| Light Base Light Max Watt Light Inc Light Lumens | LED<br>63<br>Yes<br>4725 |

| Dimmable                  | Dimmable                                |
|---------------------------|-----------------------------------------|
| <b>LED Compatible</b>     | Integrated LED                          |
| Total Wattage             | 97W                                     |
| _                         |                                         |
|                           |                                         |
| Second Material           | Acrylic                                 |
| Second Finish/Color       | White                                   |
| Second Type of Finish     | Frosted                                 |
|                           |                                         |
|                           |                                         |
| Rated For                 | Damp Location                           |
| Rated For<br>Voltage      | Damp Location<br>120V                   |
|                           |                                         |
|                           |                                         |
| Voltage                   | 120V                                    |
| Voltage<br>Approval       | 120V<br>cUL or equivalent               |
| Voltage Approval Warranty | 120V  cUL or equivalent 3 Years Limited |
| Voltage Approval Warranty | 120V  cUL or equivalent 3 Years Limited |