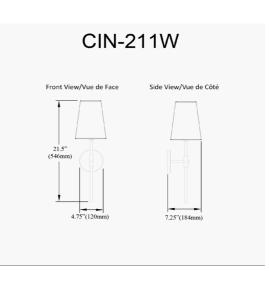

## 1 Light Incandescent Wall Satin Chrome Polished Chrome with White Shade

| Height         | 21.5"           |
|----------------|-----------------|
| Width/Length   | 4.75"           |
| Depth          | 7.25"           |
| Weight         | 2 lbs           |
|                |                 |
| Body Material  | Metal           |
| Finish/Color   | Polished Chrome |
| Type of Finish | Electroplated   |
|                |                 |
| Light Qty      | 1               |
| Light Base     | E12             |
| Light Max Watt | 60              |
| Link to a      |                 |
| Light Inc      | No              |
|                | No              |