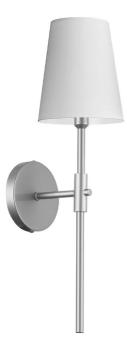

## CIN-211W-PC-790 - Cinthia 1LT Wall Sconce, PC with WH Shade

## 1 Light Incandescent Wall Satin Chrome Polished Chrome with White Shade

| Height         | 21.5"           |
|----------------|-----------------|
| Width/Length   | 4.75"           |
| Depth          | 7.25"           |
| Weight         | 2 lbs           |
|                |                 |
| Body Material  | Metal           |
| Finish/Color   | Polished Chrome |
| Type of Finish | Electroplated   |
|                |                 |
| Light Qty      | 1               |
| Light Base     | E12             |
| Light Max Watt | 60              |
| Link to a      |                 |
| Light Inc      | No              |
|                | No              |