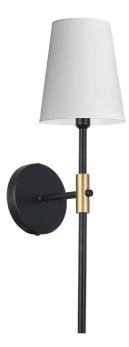

## CIN-211W-MB-AGB-790 - Cinthia 1LT Wall Sconce, MB & AGB with WH Shade

1 Light Incandescent Wall Sconce, Satin Chrome, Matte Black & Aged Brass with White Shade

| Height         | 21.5"       |
|----------------|-------------|
| Width/Length   | 4.75"       |
| Depth          | 7.25"       |
| Weight         | 2 lbs       |
|                |             |
| Body Material  | Metal       |
| Finish/Color   | Matte Black |
| Type of Finish | Painted     |
|                |             |
| Light Qty      | 1           |
| Light Base     | E12         |
| Light Max Watt | 60          |
| Light Inc      | No          |
|                |             |

| Dimmable              | Dimmable          |
|-----------------------|-------------------|
| LED Compatible        | LED Compatible    |
| Total Wattage         | 60W               |
|                       |                   |
|                       |                   |
| Second Material       | Metal             |
| Second Finish/Color   | Aged Brass        |
| Second Type of Finish | Painted           |
|                       |                   |
| Rated For             | Dry Location      |
| Voltage               | 120V              |
|                       |                   |
| Approval              | cUL or equivalent |
| Warranty              | 1 Year Limited    |
| Install Position      | Wall              |
|                       |                   |