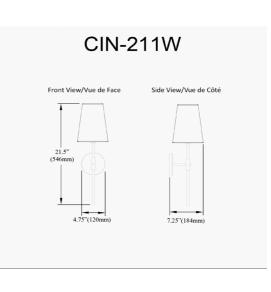

## CIN-211W-MB-AGB-790 - Cinthia 1LT Wall Sconce, MB & AGB with WH Shade

1 Light Incandescent Wall Sconce, Satin Chrome, Matte Black & Aged Brass with White Shade

| Height         | 21.5"       |
|----------------|-------------|
| Width/Length   | 4.75"       |
| Depth          | 7.25"       |
| Weight         | 2 lbs       |
|                |             |
| Body Material  | Metal       |
| Finish/Color   | Matte Black |
| Type of Finish | Painted     |
|                |             |
| Light Qty      | 1           |
| Light Base     | E12         |
| Light Max Watt | 60          |
| Light Inc      | No          |
|                |             |